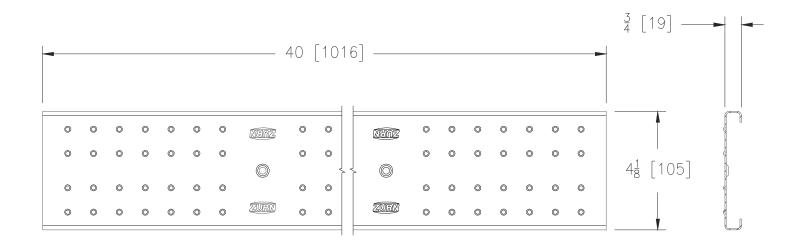

## SC GRATE ENGINEERING SPECIFICATION: ZURN P4-SC

40" [1016mm] X 4-1/8" [105mm] Stainless steel fabricated solid cover weighing 1.74 lbs per linear foot [2.6 kg/m]. Grate conforms to DIN rating A, ANSI Rating of Light-Duty, ADA Compliant and ASTM specification A240 Type 304 (316 by request).

| SC - S.S. Solid Cover              |  |  |  |  |
|------------------------------------|--|--|--|--|
| Material: Type 304 Stainless Steel |  |  |  |  |
| DIN Rating: Class A                |  |  |  |  |
| Weight: 1.74 lbs/ft. [2.6 kg/m]    |  |  |  |  |
| Open Area: N/A                     |  |  |  |  |
| ANSI Rating: Light-Duty            |  |  |  |  |
| Application: Heel-Proof Pedestrian |  |  |  |  |
| Slot Width/Hole Size: N/A          |  |  |  |  |
| ADA: Yes                           |  |  |  |  |
| H-20: No                           |  |  |  |  |
| FAA: No                            |  |  |  |  |