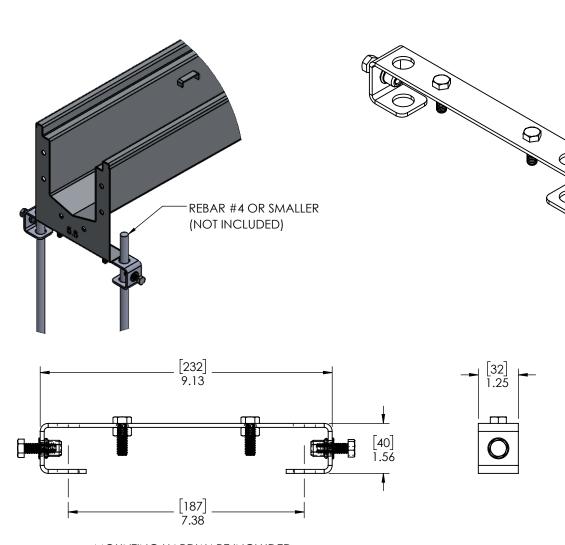

DA0633S TDS SS500 & SS600 INSTALLATION CHAIR

MOUNTING HARDWARE INCLUDED

TDS DA0633S INSTALLATION CHAIR IS THE MOST EFFICIENT AND ECONOMICAL MEANS OF SETTING THE TRENCH. THE INSTALLATION CHAIR SUPPORTS THE ENDS OF THE CHANNELS, ALIGNS AND PREVENTS THE CHANNELS FROM FLOATING. THE CHAIR IS MADE OF 304 STAINLESS STEEL AND WEIGHS 1 LBS.