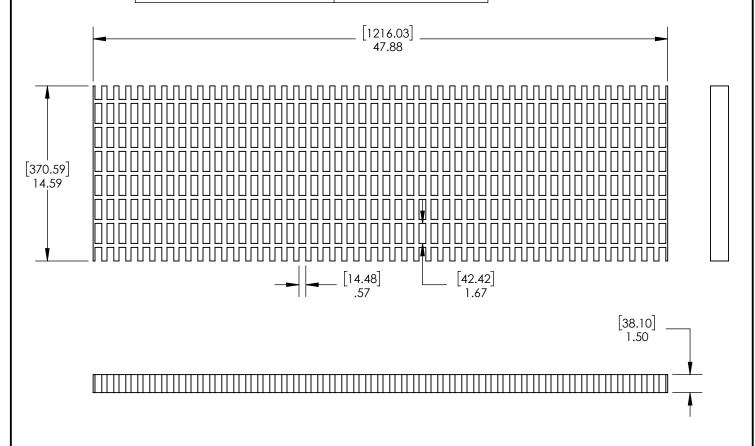

FG1244 TRENCHERA FIBERGLASS MESH GRATE 14.66"

| MATERIAL   | WEIGHT     | OPEN AREA | FLOWRATE                                              |
|------------|------------|-----------|-------------------------------------------------------|
| FIBERGLASS | 30.00 LBS. | 48%       | 286.72 GPM<br>PER LINEAR<br>FOOT WITH 1/2"<br>OF HEAD |