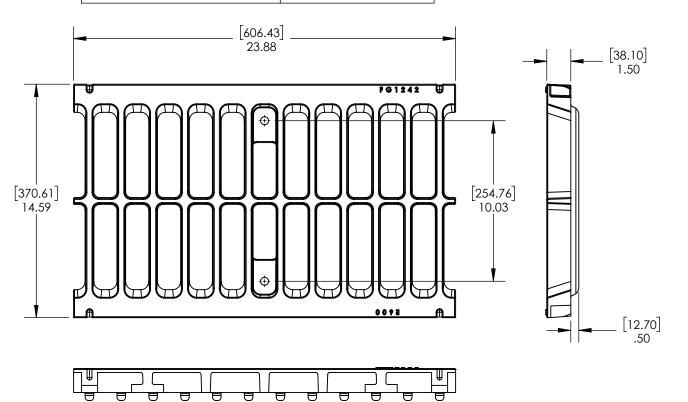

TRENCHERA SLOTTED DUCTILE IRON GRATE 14.66"

| MATERIAL     | WEIGHT     | OPEN AREA | FLOWRATE                                              |
|--------------|------------|-----------|-------------------------------------------------------|
| DUCTILE IRON | 60.80 LBS. | 61%       | 363.62 GPM<br>PER LINEAR<br>FOOT WITH 1/2"<br>OF HEAD |