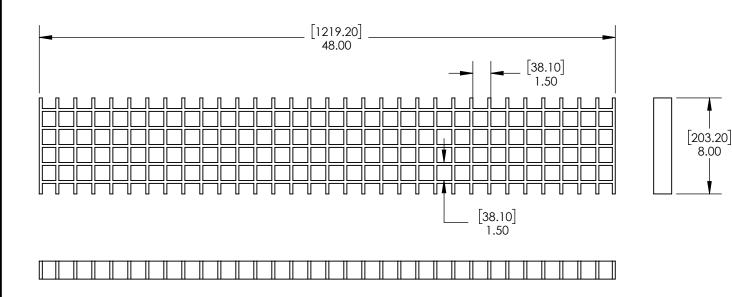

TRENCHERA FIBERGLASS 1.50 " MESH WITH GRIT GRATE 8.00"

| MATERIAL   | WEIGHT    | OPEN AREA | FLOWRATE                                              |
|------------|-----------|-----------|-------------------------------------------------------|
| FIBERGLASS | 9.00 LBS. | 70%       | 228.38 GPM<br>PER LINEAR<br>FOOT WITH 1/2"<br>OF HEAD |