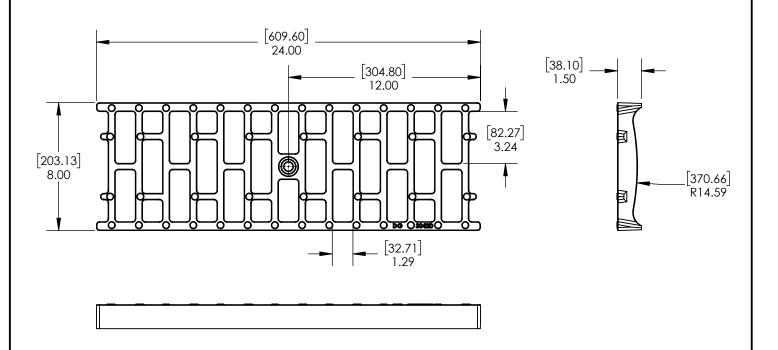

## 610-638-1221 sales@trenchdrain.com

PO BOX 377 - FREMONT, OH 43420

| PROJECT ID:  |  |
|--------------|--|
| CONTRACT NO: |  |
|              |  |
| I OCATION:   |  |

DG3042D

TRENCHERA HEAVY DUTY DUCTILE IRON GRATE 8.00"

RELEASED: 8.29.23 REVISION: B

| MATERIAL     | WEIGHT     | OPEN AREA | FLOWRATE                                   | HARDWARE |
|--------------|------------|-----------|--------------------------------------------|----------|
| DUCTILE IRON | 19.00 LBS. | 57%       | 186.32 GPM<br>PER LINEAR<br>FOOT WITH 1/2" | HWGRT-04 |

## **DIN APPLICATION LOAD CLASS D:**

HIGHWAY VEHICLE AND COMMERCIAL AIRCRAFT, LOW TO MODERATE SPEEDS. PARKING ARE, DRIVEWAYS AND WAREHOUSES. DESIGNED FOR A DISTRIBUTED PRESSURE OF 89,982 LBS. (400kN)

| SYSTEM                         | INSTALLATION PACK |  |
|--------------------------------|-------------------|--|
| 3000 SERIES                    | DA3042B           |  |
| FF SERIES / FP0600 (TRENCHERA) | HWGRT-04          |  |