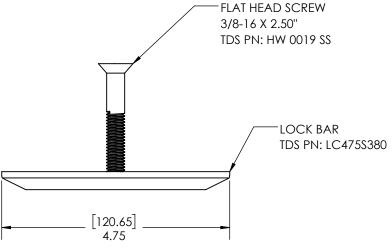

## LOCKING DEVICE FOR POLYCAST 400 & 600 SERIES with GALVANIZED GRATE

| GRATE TYPE                                       | PART NO. |         | DIN LOAD CLASS |
|--------------------------------------------------|----------|---------|----------------|
| GRATE TIPE                                       | 24.00"   | 48.00"  | DIN LOAD CLASS |
| GALVANIZED STEEL CATHEDRAL                       | DG0621H  | DG0621  | В              |
| GALVANIZED STEEL CATHEDRAL - REINFORCED          | DG0621RH | DG0621R | С              |
| GALVANIZED STEEL TRANSVERSE SLOTTED              | DG0622H  | DG0622  | В              |
| GALVANIZED STEEL TRANSVERSE SLOTTED - REINFORCED | DG0622RH | DG0622R | С              |
| GALVANIZED STEEL FOAM                            | DG0623H  | DG0623  | В              |
| GALVANIZED STEEL FOAM - REINFORCED               | DG0623RH | DG0623R | С              |
| GALVANIZED STEEL SQUARE DECO                     | DG0624H  | DG0624  | В              |
| GALVANIZED STEEL SQUARE DECO - REINFORCED        | DG0624RH | DG0624R | С              |
| GALVANIZED STEEL SLOTTED                         | DG0640H  | DG0640  | В              |
| GALVANIZED STEEL SLOTTED - REINFORCED            | DG0640RH | DG0640R | С              |
| GALVANIZED STEEL PERFORATED                      | DG0646H  | DG0646  | Α              |
| GALVANIZED STEEL PERFORATED - REINFORCED         | DG0646RH | DG0646R | С              |
| GALVANIZED STEEL COVER                           | DG0645H  | DG0645  | A              |
| GALVANIZED STEEL SLOTTED - POLYCAST 400 SERIES   | DG0441   | DG0442  | В              |

#### **ENGINEERING SPECIFICATION**

POLYCAST DA0642 SERIES LOCKING DEVICES ARE TO BE USED WITH ALL GRATING SYSTEMS WHERE WHEEL TRAFFIC OCCURS. THIS IS NECESSARY TO PROVIDE SYSTEM INTEGRITY. USED ON POLYCAST 400 AND 600 SERIES SYSTEM WITH GALVANIZED GRATE.