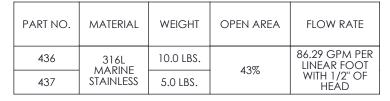

436

| TDS WFDGF WIRF 316L | IJJT2 223 IIALAT2 | CDATE |
|---------------------|-------------------|-------|
|                     | $\mathcal{A}$     |       |

APPLICATION LOAD CLASS B125: SIDEWALKS, PARKING LOTS AND CAR PARKING DECKS. DESIGNED FOR A DISTRIBUTED PRESSURE OF 28,100 LBS. (125kN) ADA COMPLIANT FOR ACCESSIBLE ROUTES.