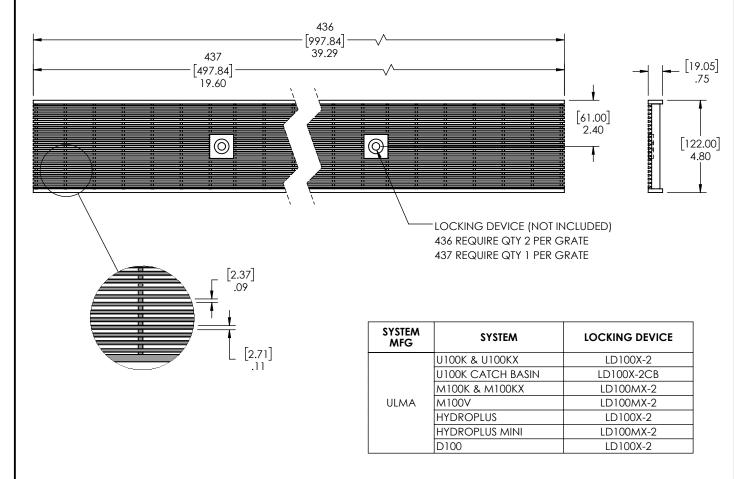

436

| TDS WFDGF WIRF 316L | IJJT2 223 IIALAT2 | CDATE |
|---------------------|-------------------|-------|
|                     | $\mathcal{A}$     |       |

APPLICATION LOAD CLASS B125: SIDEWALKS, PARKING LOTS AND CAR PARKING DECKS. DESIGNED FOR A DISTRIBUTED PRESSURE OF 28,100 LBS. (125kN) ADA COMPLIANT FOR ACCESSIBLE ROUTES.