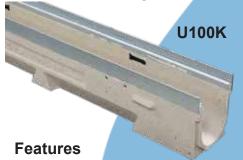

# ULMA Drainage Solutions Residential/ Commercial

**U100** 

The Urban series U100, U100K, U100KX drains are made with a polymer concrete channel. An ideal drainage solution for load class ratings A-C including commercial, pedestrian parking, and sports applications. These are metric and pre-sloped systems. U100K features a built-in galvanized steel edge. U100KX has a built-in stainless steel edge.

- No Edge or w/ Galvanized or Stainless Steel Integrated Edge
- Pre-Sloped System
- Channel Dimensions
  - Length: 1 meter (39.37")
  - Width: Outside- 130mm (5.11") Inside- 100mm (3.94")
  - Height: Varies