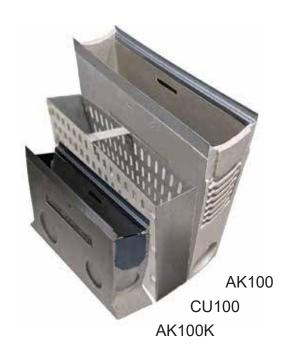

## **Catch Basins**

ULMA Catch Basins come in two options, standard size and shallow. The basins feature side and end knockouts for PVC outlets. The catch basins are bulit with a stainless steel protective edge. A trash basket for easy clean out is available for the ease of routine maintenance.