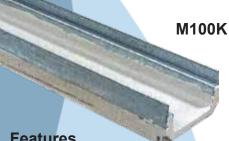

## M100

The Mini series M100, M100K, M100KX drains are made with a polymer concrete channel. An ideal drainage solution for load class A-C including residential, pedestrian, shower buildings and internal garage applications. These are shallow neutral metric systems. M100K features a galvanized steel edge while the M100KX has a stainless steel edge.

#### **Features**

- Shallow Neutral Channels
- No Edge or w/ Galvanized or Stainless Steel Integrated Edge
- Channel Dimensions
  - Length: 1 meter (39.37")
  - Width: Outside- 130mm (5.11") Inside- 100mm (3.94")
  - Height: 80mm (3.14")