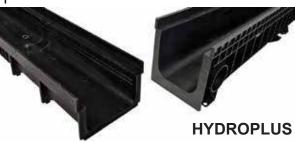

## **HYDROPLUS/Mini**

The HYDROPLUS is a polypropylene, polyethylene (PP/PEHD) plastic system. The HYDROPLUS Mini is the shallow option for this series. This neutral metric system offers a wide range of grate options and is an economical option that comes in one meter channels.

**HYDROPLUS** Mini

#### **Features**

- · Simple, Interlocking Design
- Lightweight
- · Easy to Assemble or Modify
- Channel Dimensions
  - Length:1 meter (39.37")
  - Width: Outside- 130mm (5.43") Inside- 100mm (3.94")
  - Height: HYDRO- 148mm (5.83") Mini- 84mm (3.30")