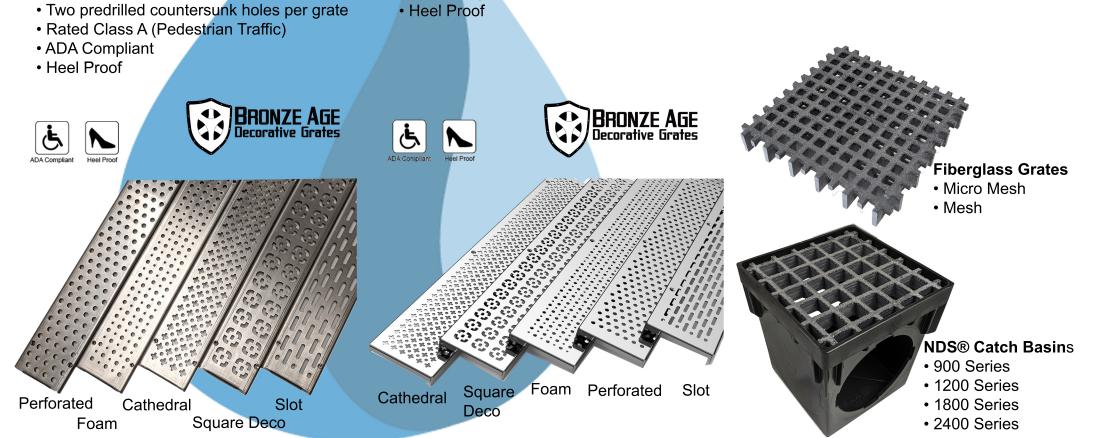

# Also, Catch Basin Grates

Fiberglass Grates

- 9"
- 12"
- 18"
- 24"

# Stainless Steel Galvanized Steel Fiberglass

NDS® Mini, Spee-D, Basins Bronze Age Decorative Grates for NDS® Products

### NDS® Mini and TDS MAX mini System

TDS offers a variety of decorative grates for the NDS® Mini Channel System and offers an exclusive MAX mini system. The MAX mini comes with a metal edge that gives the system a high-end look that goes great with our decorative Bronze Age grates. Available in stainless steel, galvanized steel, and in five patterns.

### Specifications:

2.75" x 12" (NDS® Mini Channel)
Stainless Steel grate lengths – 12" or 36"

### NDS® Spee-D Channel System

The NDS® Spee-D Channel is a 4" system that TDS now offers metal grates for.The Bronze Age grates come in stainless steel and galvanized steel. It is also available in five decorative patterns

### Specifications:

- 4.09" x 23.94" or 47.94" x .75"
- Fits: NDS® Mini Channel
- Countersunk holes for hold down screws
- Rated Class A (Pedestrian Traffic)
- ADA Compliant

#### **Catch Basins**

NDS® makes a wide range of catch basins for residential and light commercial applications. NDS® basins are ideal for patio drainage, downspout water control or yard and garden drainage.

TDS has fiberglass grates that fit the NDS® Catch Basins. Fiberglass is a strong alternative to plastic and metal grates. Several designs are available for low and high flow rates.