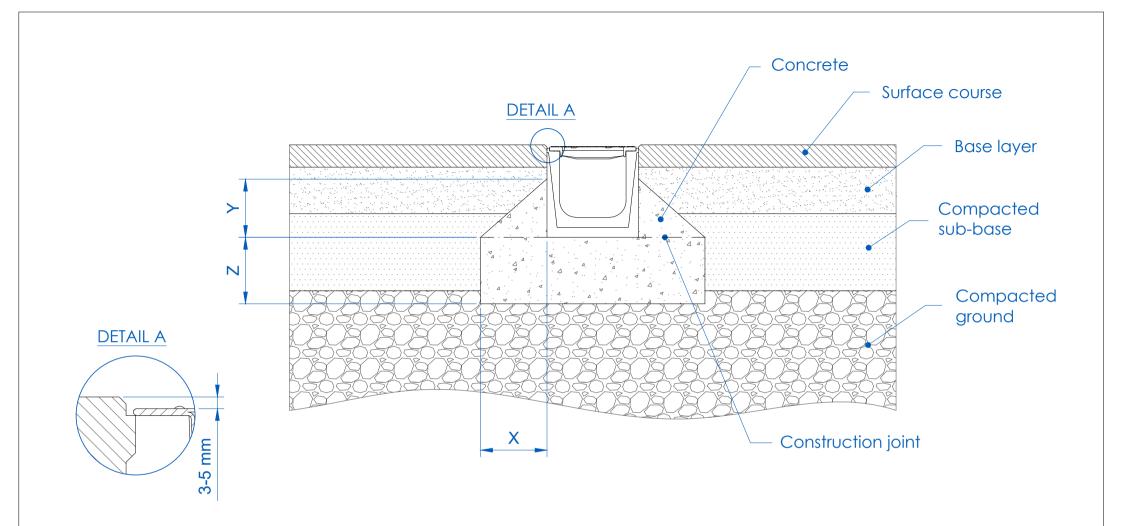

\* In case of an incorrect compaction of the soil, the concrete must be made up to the pavement level.

| LOAD CLASS<br>EN 1433 Standard                                                                                                                                                                          |   | A15           | B125          | C250          | D400 | E600 | F900      | Installation type:            |
|---------------------------------------------------------------------------------------------------------------------------------------------------------------------------------------------------------|---|---------------|---------------|---------------|------|------|-----------|-------------------------------|
| TYPE OF CONCRETE                                                                                                                                                                                        |   | HM-25<br>(X0) | HM-25<br>(X0) | HM-25<br>(X0) |      |      |           | ASPHALT                       |
| MINIMUM DISTANCES<br>(mm)                                                                                                                                                                               | X | 100           | 100           | 150           |      |      |           | A15 - B125 - C250             |
|                                                                                                                                                                                                         | Y | 100 *         | 100 *         | 100 *         |      |      |           | Channel type:<br>HYDRO system |
|                                                                                                                                                                                                         | Z | 100           | 100           | 150           |      |      |           |                               |
| Installation minimal conditions. For more details, see installation instructions. It is the customer's responsibility to make sure that installation instructions are compatible with the type of soil. |   |               |               |               |      |      | y to make | Review:                       |