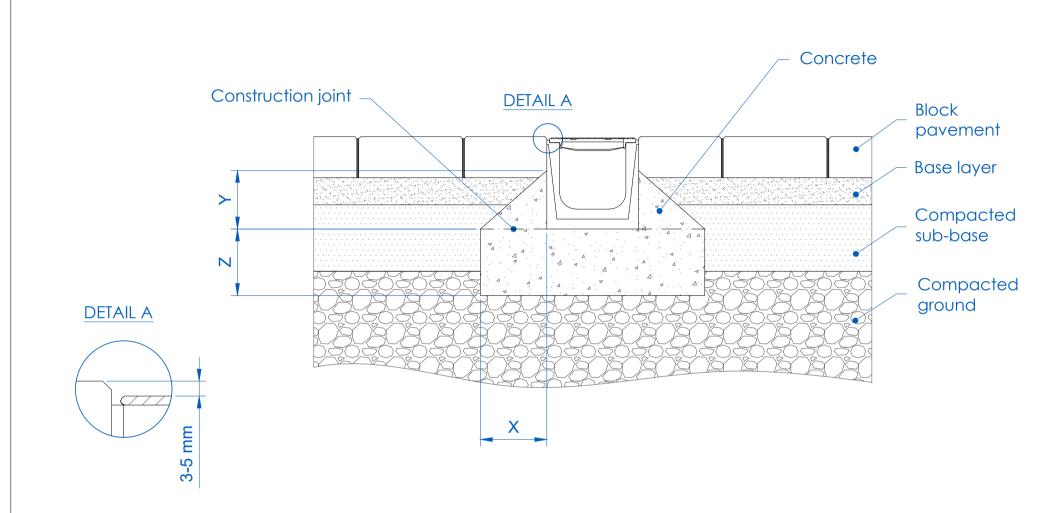

\* In case of an incorrect compaction of the soil, the concrete fill must be made up to the pavement level.

| LOAD CLASS<br>EN 1433 Standard                                                                                                                                                                          |   | A15   | B125  | C250  | D400 | E600 | F900    | Installation type:<br>BLOCK PAVING |
|---------------------------------------------------------------------------------------------------------------------------------------------------------------------------------------------------------|---|-------|-------|-------|------|------|---------|------------------------------------|
| TYPE OF CONCRETE                                                                                                                                                                                        |   | HM-25 | HM-25 | HM-25 |      |      |         |                                    |
| EN 206-1 Standard                                                                                                                                                                                       |   | (XO)  | (XO)  | (XO)  |      |      |         | Load class:                        |
| MINIMUM DISTANCES<br>(mm)                                                                                                                                                                               | Х | 100   | 100   | 150   |      |      |         | A15 - B125 - C250                  |
|                                                                                                                                                                                                         | Y | 100 * | 100 * | 100 * |      |      |         | Channel type:<br>HYDRO system      |
|                                                                                                                                                                                                         | Z | 100   | 100   | 150   |      |      |         |                                    |
| Installation minimal conditions. For more details, see installation instructions. It is the customer's responsibility to make sure that installation instructions are compatible with the type of soil. |   |       |       |       |      |      | Review: |                                    |