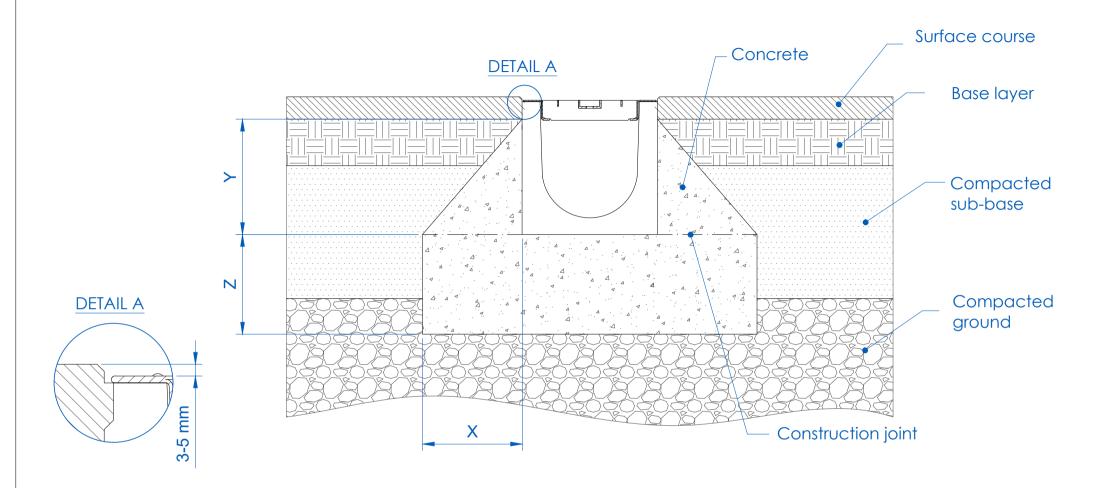

\* In case of an incorrect compactation of the soil, the concrete embracement must be made up to the pavement level.

| LOAD CLASS             |   | A15             | B125            | C250            | D400 | E600 | F900    | Installation type: |
|------------------------|---|-----------------|-----------------|-----------------|------|------|---------|--------------------|
| EN 1433 Standard       |   | 7               | J               | 0200            |      |      | . , , , | BLOCK PAVING       |
| TYPE OF CONCRETE       |   | HM-25           | HM-25           | HM-25           |      |      |         |                    |
| EN 206-1 Standard      |   | (XO)            | (XO)            | (X0)            |      |      |         | Load class:        |
| MINIMUM DISTANCES (mm) | Х | 100             | 100             | 150             |      |      |         | A15 - B125 - C250  |
|                        | Υ | above the arcs* | above the arcs* | above the arcs* |      |      |         | Channel type:      |
|                        | Z | 100             | 100             | 150             |      |      |         | <b>U</b> system    |