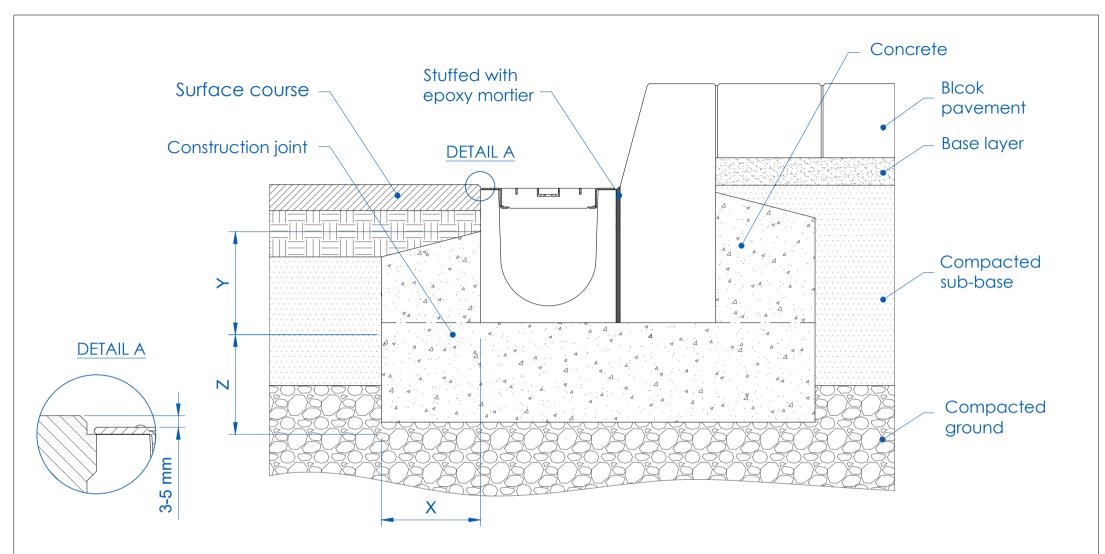

\* In case of an incorrect compactation of the soil, the concrete embracement must be made up to the pavement level.

| LOAD CLASS                                                                                                                                                                                              |   | A15                | B125               | C250               | D400 | E600 | F900    | Installation type:               |
|---------------------------------------------------------------------------------------------------------------------------------------------------------------------------------------------------------|---|--------------------|--------------------|--------------------|------|------|---------|----------------------------------|
| EN 1433 Standard                                                                                                                                                                                        |   | AIJ                |                    | C230               | D400 | LOUU | 1700    | _ KERB                           |
| TYPE OF CONCRETE                                                                                                                                                                                        |   | HM-25              | HM-25              | HM-25              |      |      |         |                                  |
| EN 206-1 Standard                                                                                                                                                                                       |   | (XO)               | (XO)               | (XO)               |      |      |         | Load class:                      |
| MINIMUM DISTANCES<br>(mm)                                                                                                                                                                               | Х | 100                | 100                | 150                |      |      |         | A15 - B125 - C250                |
|                                                                                                                                                                                                         | Y | above the<br>arcs* | above the<br>arcs* | above the<br>arcs* |      |      |         | Channel type:<br><b>U</b> system |
|                                                                                                                                                                                                         | Z | 100                | 100                | 150                |      |      |         |                                  |
| Installation minimal conditions. For more details, see installation instructions. It is the customer's responsibility to make sure that installation instructions are compatible with the type of soil. |   |                    |                    |                    |      |      | Review: |                                  |