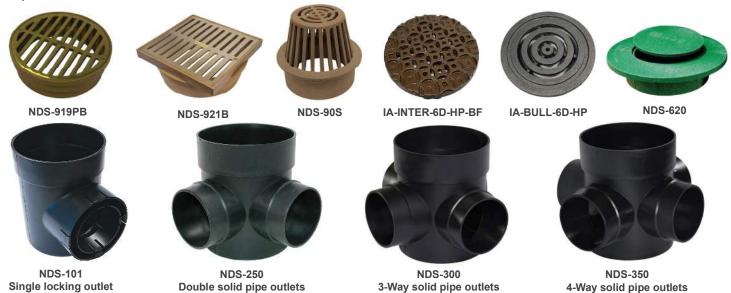

The Spee-D catch basin system has a number of 6" grating options. The 6" square grate (available in brass and three colors of plastic) has a styrene adapter that converts the square to fit the circular basin. Both square grates meet ADA requirements; the plastic 6" grate is also heel-proof.

## **FEATURES**

- · Commercial grade plastic with UV inhibitors
- · Available with up to 4 outlets
- Connects to 3" and 4" pipes

## GRATING OPTIONS

- · Slotted plastic in several colors
- Plastic atrium grates
- · Brass atrium, round or square
- Pop-up emitters
- · Decorative cast iron
  - Raw/natural
  - Baked on Oil Finish (BoOF)