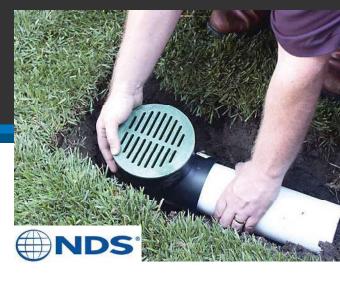

## POINT DRAINS Spee-D Basins

Excellent for residential & light duty applications, including hardscapes, courtyards & patios.

The NDS Spee-D Basin is a 6" diameter catch basin used in yard drainage. Set under downspouts or at low points in the yard, the Spee-D Basin is a convenient, easy to install basin for homeowners. The Spee-D Basin offers up to 4 outlets with either 3" or 4" diameter pipe connections, which changes the degree of water evacuation.