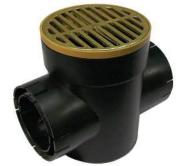

## POINT DRAINS Spee-D Basins

Excellent for residential & light duty applications, including hardscapes, courtyards & patios.

The NDS Spee-D Basin is a 6" diameter catch basin used in yard drainage. Set under downspouts or at low points in the yard, the Spee-D Basin is a convenient, easy to install basin for homeowners. The Spee-D Basin offers up to 4 outlets with either 3" or 4" diameter pipe connections, which changes the degree of water evacuation.

NDS-201 **Double locking outlet** w/ brass slotted grate