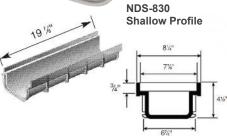

## PRO Series 8<sup>™</sup>

**Trench Drain System** by NDS

Commercial grade non-sloped system for large water drainage.

The NDS 8" Pro-Series is a plastic trench drain system made from impact resistant PVC. The commercial trench system features two channel depths: 4.5" and 7.25". The shallow channel offers a special channel attachment for 3" side and bottom outlets, an advantage in situations where end outlets are not an option. The deeper channel has a 3" & 4" knockout outlet that attaches to S&D piping.