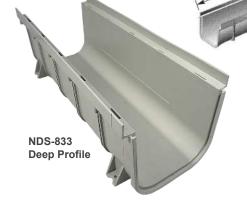

## PRO Series 8<sup>™</sup>

**Trench Drain System** by NDS

Commercial grade non-sloped system for large water drainage.

The NDS 8" Pro-Series is a plastic trench drain system made from impact resistant PVC. The commercial trench system features two channel depths: 4.5" and 7.25". The shallow channel offers a special channel attachment for 3" side and bottom outlets, an advantage in situations where end outlets are not an option. The deeper channel has a 3" & 4" knockout outlet that attaches to S&D piping.