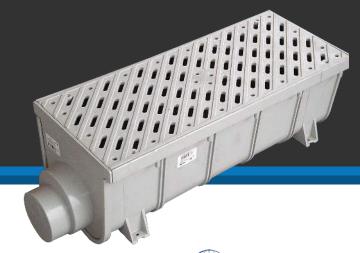

## PRO Series 8<sup>™</sup>

**Trench Drain System** by NDS

Commercial grade non-sloped system for large water drainage.

The NDS 8" Pro-Series is a plastic trench drain system made from impact resistant PVC. The commercial trench system features two channel depths: 4.5" and 7.25". The shallow channel offers a special channel attachment for 3" side and bottom outlets, an advantage in situations where end outlets are not an option. The deeper channel has a 3" & 4" knockout outlet that attaches to S&D piping.

Options in grating give the 8" channel drain its flexibility and commercial status.

include end caps. end outlets & side