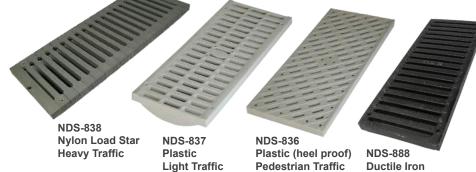

## **GRATING OPTIONS**

- · Plastic for pedestrian traffic
- · Plastic for light traffic
- · Nylon for heavy traffic
- · Ductile Iron for heavy traffic
- · Decorative grating available in cast iron