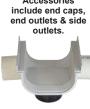

Options in grating give the 8" channel drain its flexibility and commercial status.

include end caps. end outlets & side