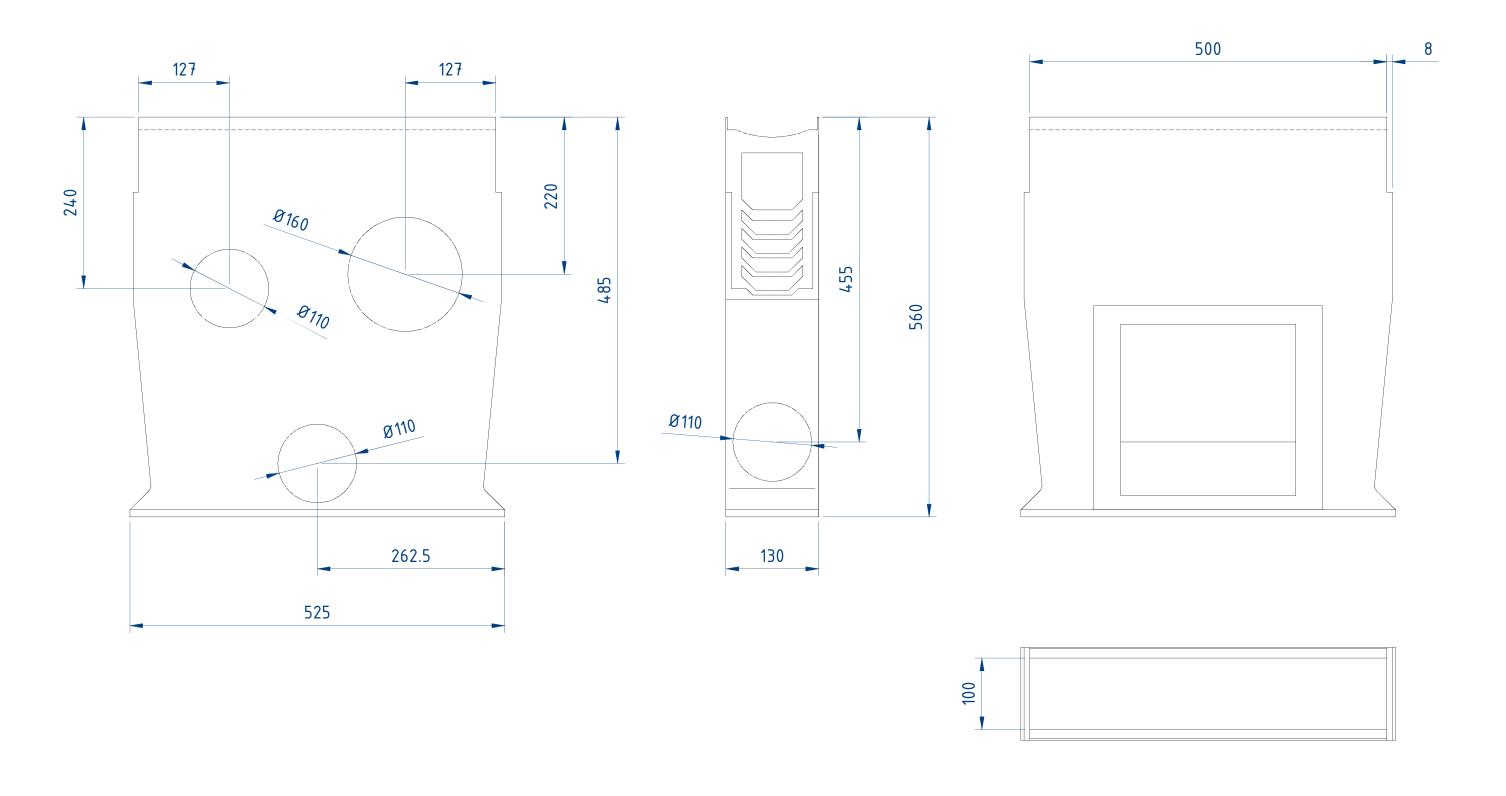

## Description

ULMA Polymer concrete linear drainage sump unit model AK100.

Protective galvanized steel edge with a real thickness of 1+1mm, smooth, without breakage of the protective zinc layer, avoiding water accumulation and preventing corrosion.

2 point locking bar system.

Load class up to C250, EN 1433 Standard.

Vertically and horizontally aligning tongue and groove joints.

CE Conformity Declaration and compliance with EN 1433 Standard.

Total height 560mm, internal width 100mm, total width 130mm, and total length 500mm.

ø110mm and ø160mm pre-formed knockouts.

Tel.: +34 943 78 06 00 info@ulmaarchitectural.com **ulma**architectural.com