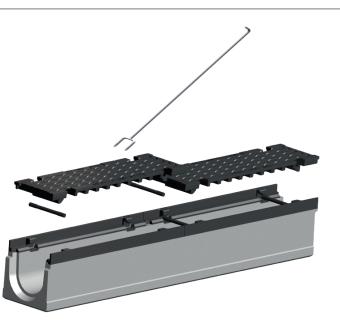

#### Grate Locking Tool (Part No. 865-TOOL):

The Grate Locking Tool is made of galvanized steel. It's used to lock and unlock the grate.

#### Grate:

The grate is made of ductile iron and certified to EN 1433 Load Class F900.

#### Locking Bar (Part No. 865-4LR):

Two locking bars fix the grate to the channel body. They're unlocked by the Grate Locking Tool .

#### MAXI 100 Channel:

The channel body is made of fiber reinforced concrete with a ductile iron edge protection. Connecting profiles at the end of the channel guarantee an easy and fast installation.