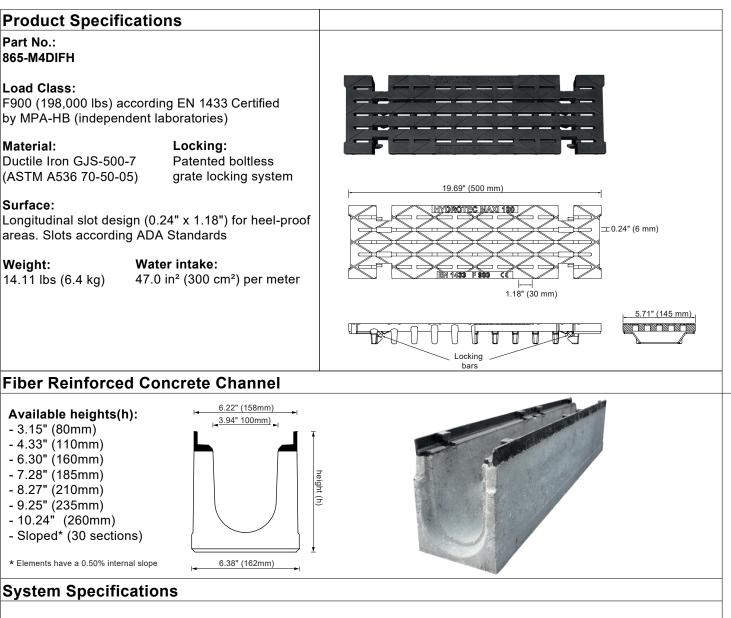

#### Grate:

The grate is made of ductile iron and certified to EN 1433 Load Class F900.

#### MAXI 100 Channel:

The channel body is made of fiber reinforced concrete with a ductile iron edge protection. Connecting profiles at the end of the channel guarantee an easy and fast installation.