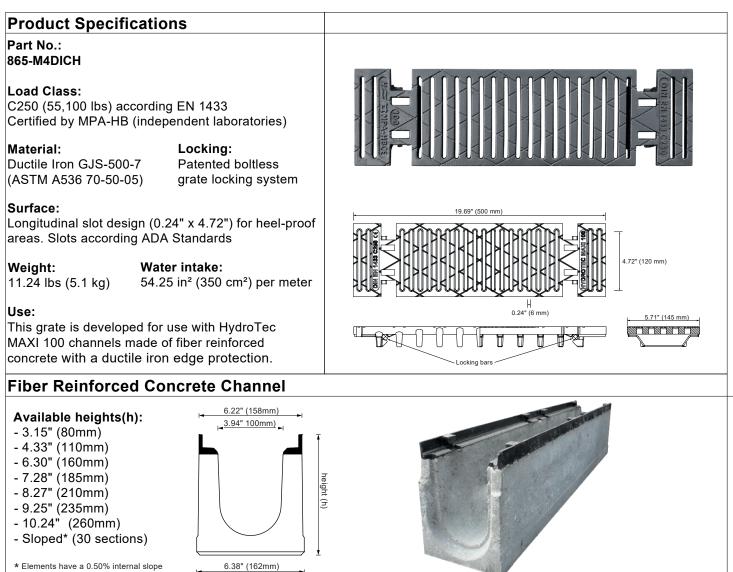

### Maxi 100 System Ductile Grate / C250 / ADA / Heel-Proof

\* Elements have a 0.50% internal slope

#### Grate:

The grate is made of ductile iron and certified to EN 1433 Load Class C250.

#### MAXI 100 Channel:

The channel body is made of fiber reinforced concrete with a ductile iron edge protection. Connecting profiles at the end of the channel guarantee an easy and fast installation.