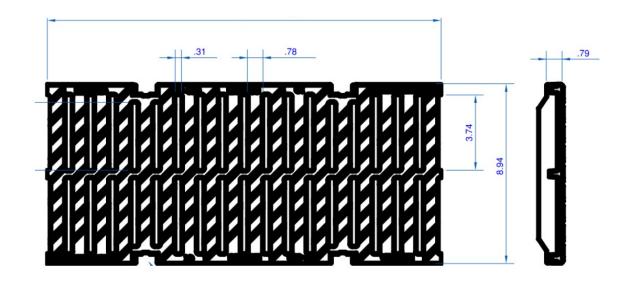

| Number | Series      |
|--------|-------------|
| 661    | MULTIV+ 200 |

| MFR NUMBER | DIMENSIONS    | SLOT SIZE |
|------------|---------------|-----------|
| FNX200RGEM | 8.94" X 19.6" | .55"      |