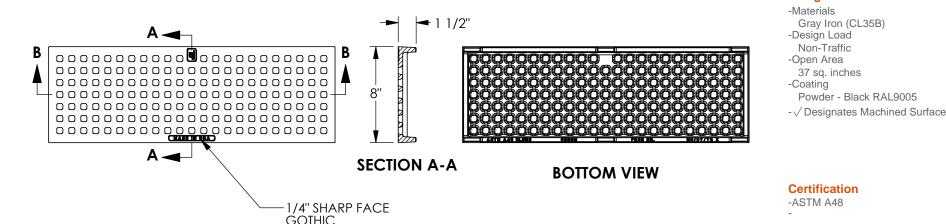

# 6898M MANHATTAN Trench Grate

**Product Number** 00689833P02

### **Design Features**

Non-Traffic

37 sq. inches

Gray Iron (CL35B)

Powder - Black RAL9005

Certification -ASTM A48

-Country of Origin: USA

# NOTE: CASTING IS COATED WITH **BLACK POWDER COATING RAL9005**