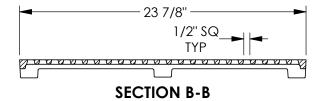

# 6898M MANHATTAN Trench Grate

**Product Number** 00689833P02

### **Design Features**

Non-Traffic

37 sq. inches

Gray Iron (CL35B)

Powder - Black RAL9005

Certification -ASTM A48

-Country of Origin: USA