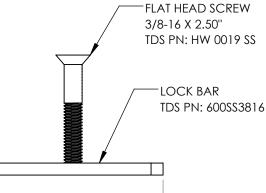

## LOCKING DEVICE FOR TDS SS600 SERIES W/STAINLESS STEEL & HDPE GRATE

| GRATE TYPE                                      |  | PART NO. |         | DIN LOAD |
|-------------------------------------------------|--|----------|---------|----------|
|                                                 |  | 24.00"   | 48.00"  | CLASS    |
| STAINLESS STEEL CATHEDRAL                       |  | DG0630H  | DG0630  | А        |
| STAINLESS STEEL CATHEDRAL - REINFORCED          |  | DG0630RH | DG0630R | В        |
| STAINLESS STEEL TRANSVERSE SLOTTED              |  | DG0631H  | DG0631  | А        |
| STAINLESS STEEL TRANSVERSE SLOTTED - REINFORCED |  | DG0631RH | DG0631R | В        |
| STAINLESS STEEL FOAM                            |  | DG0632H  | DG0632  | А        |
| STAINLESS STEEL FOAM - REINFORCED               |  | DG0632RH | DG0632R | В        |
| STAINLESS STEEL SQUARE DECO                     |  | DG0633H  | DG0633  | А        |
| STAINLESS STEEL SQUARE DECO - REINFORCED        |  | DG0633RH | DG0633R | В        |
| STAINLESS STEEL SLOTTED                         |  | DG0647H  | DG0647  | В        |
| STAINLESS STEEL SLOTTED - REINFORCED            |  | DG0647RH | DG0647R | С        |
| STAINLESS STEEL WEDGE WIRE                      |  | DG0655H  | DG0655  | В        |
| STAINLESS STEEL WEDGE WIRE - REINFORCED         |  | DG0655RH | DG0655R | D        |
| STAINLESS STEEL PERFORATED                      |  | DG0657H  | DG0657  | В        |
| STAINLESS STEEL PERFORATED - REINFORCED         |  | DG0657RH | DG0657R | С        |
| STAINLESS STEEL COVER                           |  | DG0667H  | DG0667  | А        |
| HPDE SLOTTED                                    |  | DG0670   | N/A     | В        |
| HPDE SLOTTED - GRAY                             |  | DG0670G  | N/A     | В        |
| HPDE TRANSVERSE SLOTTED                         |  | DG0675   | N/A     | В        |
| HPDE TRANSVERSE SLOTTED - GRAY                  |  | DG0675G  | N/A     | В        |
|                                                 |  | •        | •       | •        |

DG0657 Grate Shown for Reference

TRENCH DRAIN SYSTEMS SS0642S SERIES LOCKING DEVICES ARE TO BE USED WITH ALL GRATING SYSTEMS WHERE WHEEL TRAFFIC OCCURS. THIS IS NECESSARY TO PROVIDE SYSTEM INTEGRITY. USED ON TDS SS600 SERIES SYSTEM WITH STAINLESS STEEL OR HDPE GRATES.