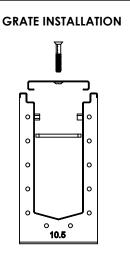

DG0657 Grate Shown for Reference

TRENCH DRAIN SYSTEMS SS0642S SERIES LOCKING DEVICES ARE TO BE USED WITH ALL GRATING SYSTEMS WHERE WHEEL TRAFFIC OCCURS. THIS IS NECESSARY TO PROVIDE SYSTEM INTEGRITY. USED ON TDS SS600 SERIES SYSTEM WITH STAINLESS STEEL OR HDPE GRATES.