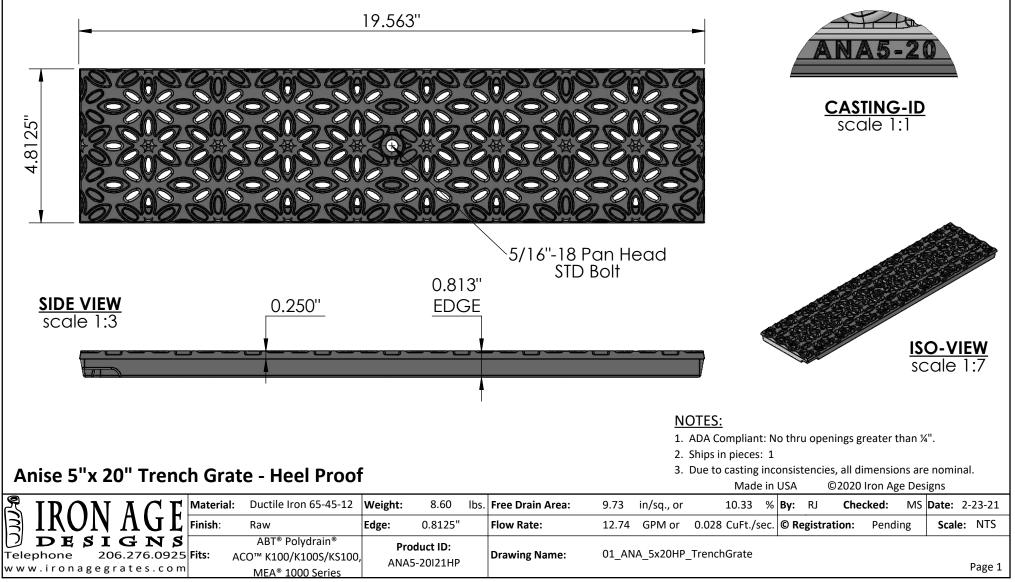

## **<u>3 ARRAY</u>** scale 1:7

6 & 10 > & 10 > & 10 > & 10 > & 10 > & 10 > & 10 > & 10 > & 10 > & 10 > & 10 > & 10 > & 10 > & 10 > & 10 > & 10 > & 10 > & 10 > & 10 > & 10 > & 10 > & 10 > & 10 > & 10 > & 10 > & 10 > & 10 > & 10 > & 10 > & 10 > & 10 > & 10 > & 10 > & 10 > & 10 > & 10 > & 10 > & 10 > & 10 > & 10 > & 10 > & 10 > & 10 > & 10 > & 10 > & 10 > & 10 > & 10 > & 10 > & 10 > & 10 > & 10 > & 10 > & 10 > & 10 > & 10 > & 10 > & 10 > & 10 > & 10 > & 10 > & 10 > & 10 > & 10 > & 10 > & 10 > & 10 > & 10 > & 10 > & 10 > & 10 > & 10 > & 10 > & 10 > & 10 > & 10 > & 10 > & 10 > & 10 > & 10 > & 10 > & 10 > & 10 > & 10 > & 10 > & 10 > & 10 > & 10 > & 10 > & 10 > & 10 > & 10 > & 10 > & 10 > & 10 > & 10 > & 10 > & 10 > & 10 > & 10 > & 10 > & 10 > & 10 > & 10 > & 10 > & 10 > & 10 > & 10 > & 10 > & 10 > & 10 > & 10 > & 10 > & 10 > & 10 > & 10 > & 10 > & 10 > & 10 > & 10 > & 10 > & 10 > & 10 > & 10 > & 10 > & 10 > & 10 > & 10 > & 10 > & 10 > & 10 > & 10 > & 10 > & 10 > & 10 > & 10 > & 10 > & 10 > & 10 > & 10 > & 10 > & 10 > & 10 > & 10 > & 10 > & 10 > & 10 > & 10 > & 10 > & 10 > & 10 > & 10 > & 10 > & 10 > & 10 > & 10 > & 10 > & 10 > & 10 > & 10 > & 10 > & 10 > & 10 > & 10 > & 10 > & 10 > & 10 > & 10 > & 10 > & 10 > & 10 > & 10 > & 10 > & 10 > & 10 > & 10 > & 10 > & 10 > & 10 > & 10 > & 10 > & 10 > & 10 > & 10 > & 10 > & 10 > & 10 > & 10 > & 10 > & 10 > & 10 > & 10 > & 10 > & 10 > & 10 > & 10 > & 10 > & 10 > & 10 > & 10 > & 10 > & 10 > & 10 > & 10 > & 10 > & 10 > & 10 > & 10 > & 10 > & 10 > & 10 > & 10 > & 10 > & 10 > & 10 > & 10 > & 10 > & 10 > & 10 > & 10 > & 10 > & 10 > & 10 > & 10 > & 10 > & 10 > & 10 > & 10 > & 10 > & 10 > & 10 > & 10 > & 10 > & 10 > & 10 > & 10 > & 10 > & 10 > & 10 > & 10 > & 10 > & 10 > & 10 > & 10 > & 10 > & 10 > & 10 > & 10 > & 10 > & 10 > & 10 > & 10 > & 10 > & 10 > & 10 > & 10 > & 10 > & 10 > & 10 > & 10 > & 10 > & 10 > & 10 > & 10 > & 10 > & 10 > & 10 > & 10 > & 10 > & 10 > & 10 > & 10 > & 10 > & 10 > & 10 > & 10 > & 10 > & 10 > & 10 > & 10 > & 10 > & 10 > & 10 > & 10 > & 10 > & 10 > & 10 > & 10 > & 10 > & 10 > & 10 > & 10 > & 203 203 203 203

## TOP VIEW scale 1:3