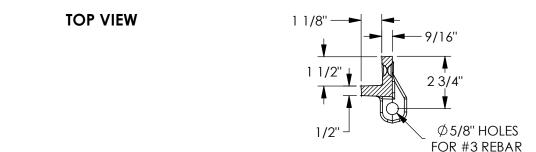

## 6950 Trench Rail













**OUTSIDE VIEW** 



SIDE VIEW

# Product Number 00695031

### **Design Features**

- -Materials
- Gray Iron (CL35B)
- -Load Rating
- Heavy Duty
- -Open Area
- n/a
- -Coating
- Undipped
- √ Designates Machined Surface

### Certification

- -ASTM A48
- -AASHTO M306
- -Country of Origin: USA

## **Drawing Revision**

04/14/2003 Designer: TRI 04/15/2019 Revised By: JRA

#### Disclaimer

Weights (lbs/kg), dimensions (inches/mm) and drawings provided for your guidance. We reserve the right to modify specifications without prior notice.

CONFIDENTIAL: This drawing is the property of EJ Group, Inc. and embodies confidential information, registered marks, patents, trade secret information, and/or know how that is the property of EJ Group, Inc. Copyright © 2018 EJ Group, Inc. All rights reser