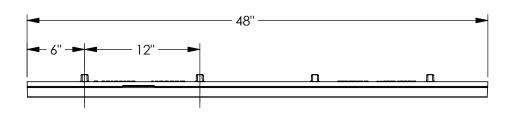

## 6950 Trench Rail













**OUTSIDE VIEW** 



SIDE VIEW

# Product Number 00695031

### **Design Features**

- -Materials
- Gray Iron (CL35B)
- -Load Rating
- Heavy Duty
- -Open Area
- n/a
- -Coating
- Undipped
- √ Designates Machined Surface

### Certification

- -ASTM A48
- -AASHTO M306
- -Country of Origin: USA

## **Drawing Revision**

04/14/2003 Designer: TRI 04/15/2019 Revised By: JRA

#### Disclaimer

Weights (lbs/kg), dimensions (inches/mm) and drawings provided for your guidance. We reserve the right to modify specifications without prior notice.

CONFIDENTIAL: This drawing is the property of EJ Group, Inc. and embodies confidential information, registered marks, patents, trade secret information, and/or know how that is the property of EJ Group, Inc. Copyright © 2018 EJ Group, Inc. All rights r