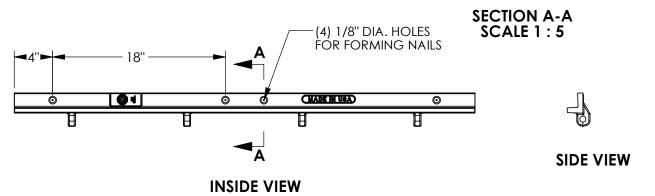

## 6950 Trench Rail













**OUTSIDE VIEW** 



SIDE VIEW

# Product Number 00695031

### **Design Features**

- -Materials
- Gray Iron (CL35B)
- -Load Rating
- Heavy Duty
- -Open Area
- n/a
- -Coating
- Undipped
- √ Designates Machined Surface

### Certification

- -ASTM A48
- -AASHTO M306
- -Country of Origin: USA

## **Drawing Revision**

04/14/2003 Designer: TRI 04/15/2019 Revised By: JRA

#### Disclaimer

Weights (lbs/kg), dimensions (inches/mm) and drawings provided for your guidance. We reserve the right to modify specifications without prior notice.

CONFIDENTIAL: This drawing is the property of EJ Group, Inc. and embodies confidential information, registered marks, patents, trade secret information, and/or know how that is the property of EJ Group, Inc. Copyright © 2018 EJ Group, Inc. All rights reserve