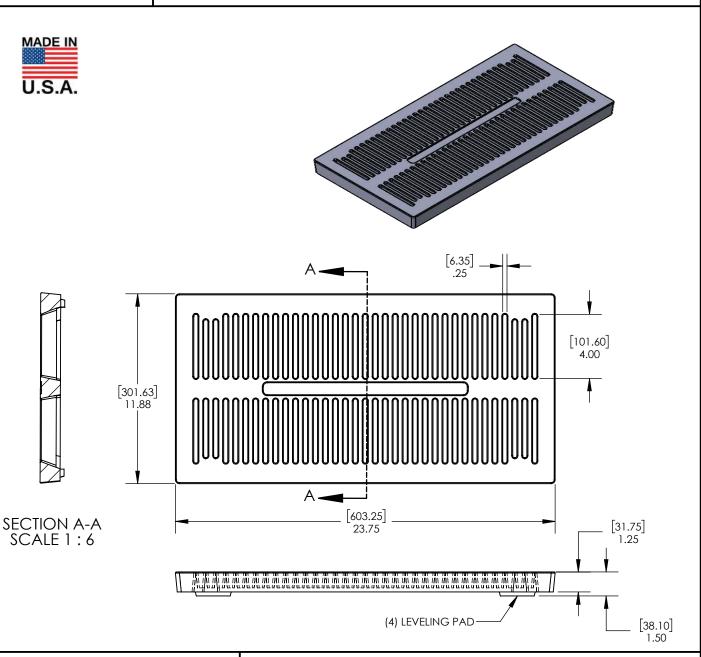

GRATE 12" X 24" HEAVY DUTY GRAY IRON ASTM A48 CL35B

## **ENGINEERING SPECIFICATION**

D&L FOUNDRY DL-J4222-04 IS SUITABLE FOR MANY HEAVY DUTY APPLICATIONS. THE GRATE HAS 24% (70INS) OF OPEN AREA AND IS MADE FROM GRAY IRON THAT CONFORMS TO ASTM A48 CL35B. THE GRATE WEIGHS 49LBS. AND MEASURES 1.50" X 12.00" X 24.00". GRATE HAS (4) LEVELING PADS THAT CAN BE GROUND TO LEVEL GRATE. MADE IN THE USA