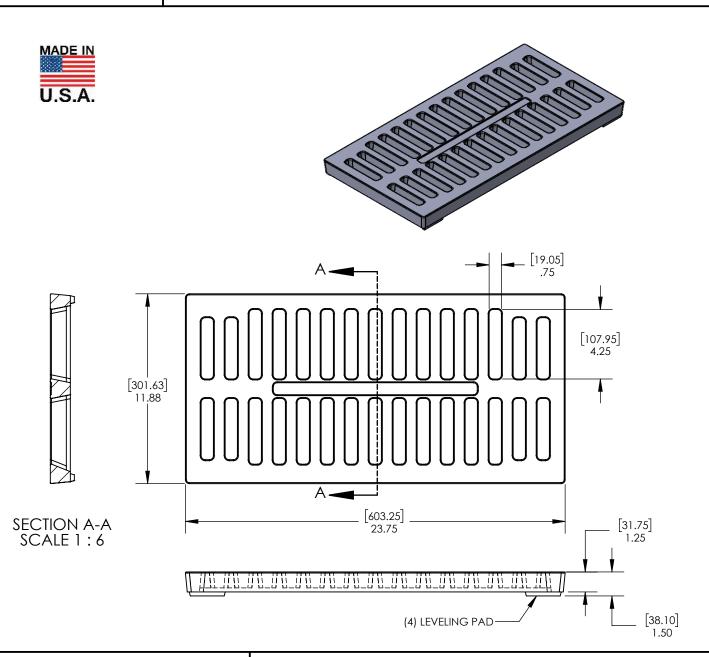

GRATE 12" X 24" HEAVY DUTY GRAY IRON ASTM A48 CL35B

## **ENGINEERING SPECIFICATION**

D&L FOUNDRY DL-J4222-01 IS SUITABLE FOR MANY HEAVY DUTY APPLICATIONS. THE GRATE HAS 33% (96IN2) OF OPEN AREA AND IS MADE FROM GRAY IRON THAT CONFORMS TO ASTM A48 CL35B. THE GRATE WEIGHS 58LBS. AND MEASURES 1.50" X 12.00" X 24.00". GRATE HAS (4) LEVELING PADS THAT CAN BE GROUND TO LEVEL GRATE. MADE IN THE USA