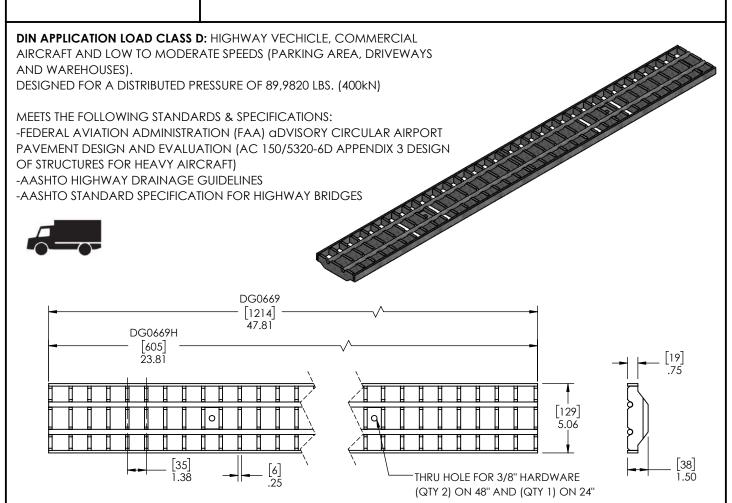

## **ENGINEERING SPECIFICATION**

POLYCAST DG0669 STAINLESS BAR GRATE IS DESIGNED WHERE SANITARY CONDITIONS ARE ESSENTIAL. LOCKING DEVICES SHOULD BE USED TO MEET LOAD CLASS RATING. THE GRATE HAS 42% (41.62IN2) OF OPEN AREA. THE GRATE IS MADE OF 0.25" THINK 304 STAINLESS STEEL. THE GRATE MEETS LOAD CLASS D WITHOUT A FRAME AND LOAD CLASS E AND/OR F WITH FRAME.