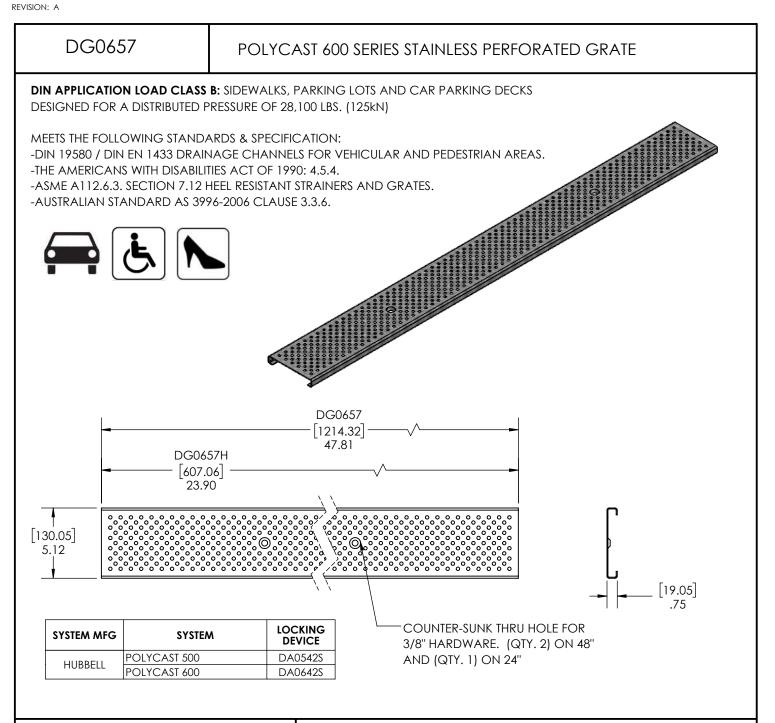

## ENGINEERING SPECIFICATION

POLYCAST DG0657 STAINLESS GRATE IS DESIGNED FOR USE IN PEDESTRIAN AREAS TO MINIMIZE HEEL HAZARD AND PRE-VENT ENTRANCE OF LARGE OBJECTS. LOCKING DEVICES SHOULD BE USED TO MAINTAIN LOAD CLASS RATING. THE GRATE HAS 17% (34IN2) OF OPEN AREA. THE GRATE IS MADE OF 14 GAUGE 304 STAINLESS STEEL AND WEIGHS APPROXIMATELY 8LBS. MEETS LOAD CLASS B.