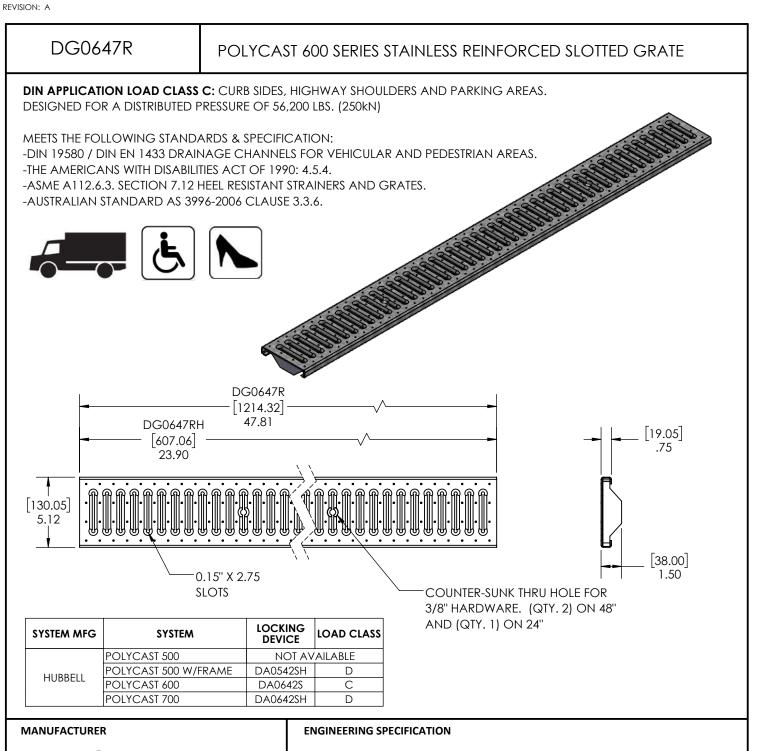

Trench Drain Systems and/or its manufacturers. TRENCH DRAIN SYSTEMS MAKES NO WARRANTY, EXPRESS OR IMPLIED, AS TO THE SUITABILITY, DESIGN, MERCHANTIBILITY, OR FITNESS OF THE PRODUCT FOR CUSTOMERS APPLICATION. The drawing and information provided remain the property and copyright of the manufacturer listed. The manufacturer reserves the right to modify specification without notice. POLYCAST DG0647R REINFORCED STAINLESS SLOTTED GRATE IS DESIGNED WHERE SANITARY CONDITIONS ARE ESSENTIAL AS WELL AS THE NEED FOR HEEL RESISTANT GRATING. LOCKING DEVICES SHOULD BE USED TO MAINTAIN LOAD CLASS RATING. THE GRATE HAS 17% (34IN2) OF OPEN AREA. THE GRATE IS MADE OF 14 GAUGE GR, 304 STAINLESS STEEL AND WEIGHS APPROXIMATELY 12 LBS. MEETS LOAD CLASS C.