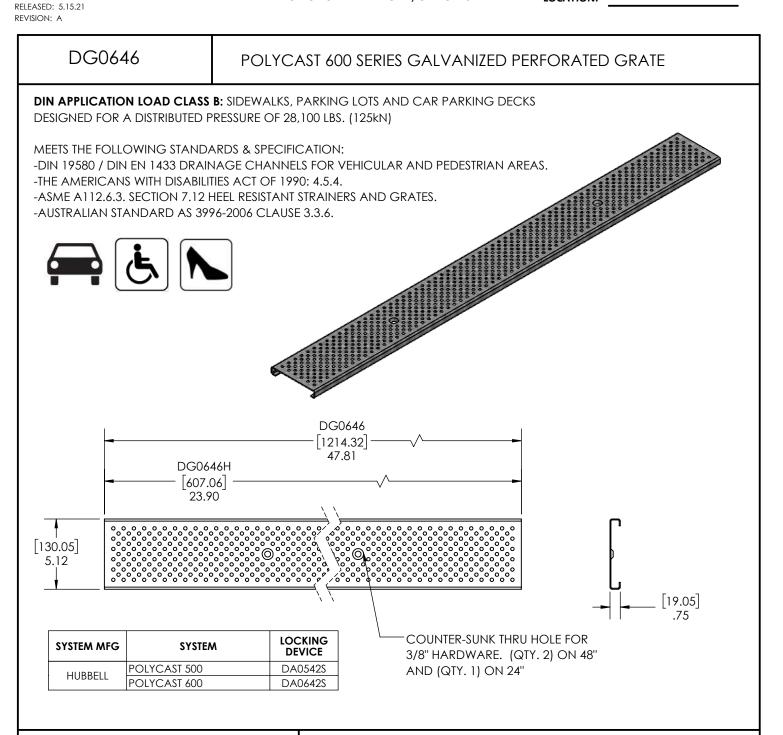

## ENGINEERING SPECIFICATION

POLYCAST DG0646 GALVANIZE GRATE IS DESIGNED FOR USE IN PEDESTRIAN AREAS TO MINIMIZE HEEL HAZARD AND PRE-VENT ENTRANCE OF LARGE OBJECTS. LOCKING DEVICES SHOULD BE USED TO MAINTAIN LOAD CLASS RATING. THE GRATE HAS 17% (34IN2) OF OPEN AREA. THE GRATE IS MADE OF 14 GAUGE GALVANIZED STEEL AND WEIGHS APPROXIMATELY 8LBS. MEETS LOAD CLASS B.