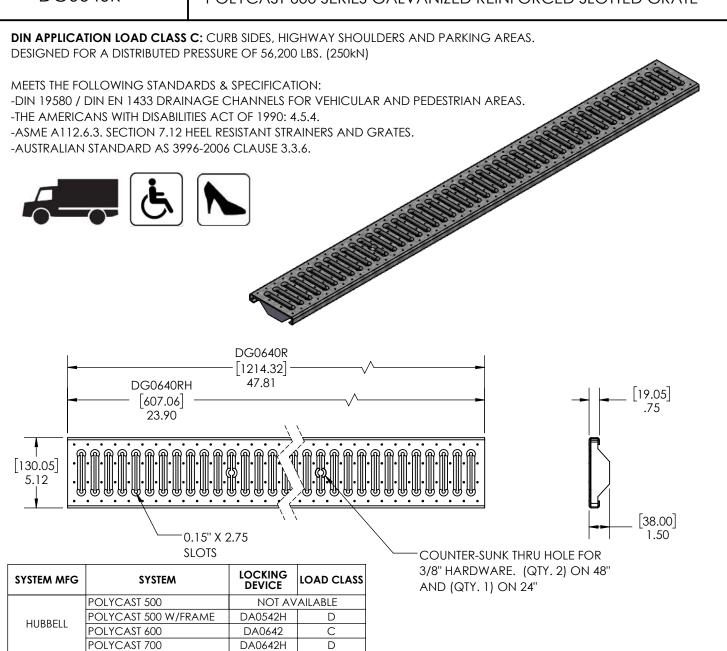

## 610-638-1221 sales@trenchdrain.com

PO BOX 377 - FREMONT, OH 43420

| PROJECT ID:<br>CONTRACT NO: |  |
|-----------------------------|--|
| LOCATION:                   |  |

DG0640R

POLYCAST 600 SERIES GALVANIZED REINFORCED SLOTTED GRATE

## **ENGINEERING SPECIFICATION**

POLYCAST DG0640R REINFORCED GALVANIZED SLOTTED GRATE IS DESIGNED WHERE SANITARY CONDITIONS ARE ESSENTIAL AS WELL AS THE NEED FOR HEEL RESISTANT GRATING. LOCKING DEVICES SHOULD BE USED TO MAINTAIN LOAD CLASS RATING. THE GRATE HAS 17% (34IN2) OF OPEN AREA. THE GRATE IS MADE OF 14 GAUGE GALVANIZED STEEL AND WEIGHS APPROXIMATELY 12 LBS. MEETS LOAD CLASS C.