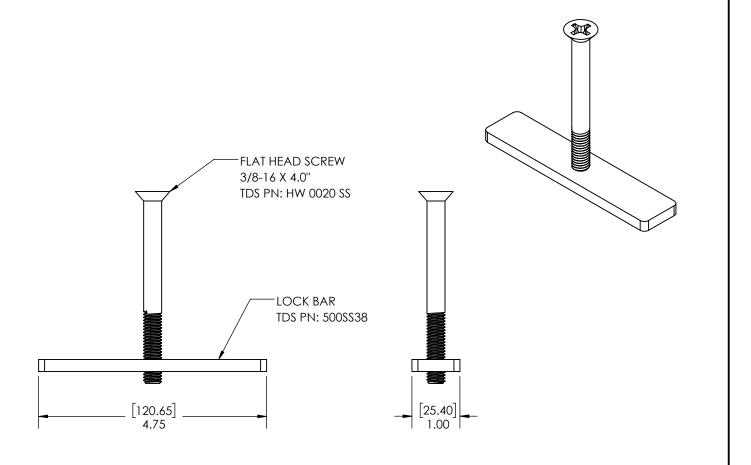

LOCKING DEVICE FOR POLYCAST 700 SERIES with STAINLESS STEEL GRATE

| GRATE TYPE                              |  | PART NO. |         | DIN LOAD CLASS<br>WITH FRAME |
|-----------------------------------------|--|----------|---------|------------------------------|
| GRATE TYPE                              |  | 24.00"   | 48.00"  |                              |
| STAINLESS STEEL SLOTTED - REINFORCED    |  | DG0647RH | DG0647R | D                            |
| STAINLESS STEEL WEDGE WIRE - REINFORCED |  | DG0655RH | DG0655R | E                            |
| STAINLESS STEEL PERFORATED - REINFORCED |  | DG0657RH | DG0657R | D                            |
| HPDE SLOTTED                            |  | DG0670   | N/A     | С                            |
| HPDE SLOTTED - GRAY                     |  | DG0670G  | N/A     | С                            |
| HPDE TRANSVERSE SLOTTED                 |  | DG0675   | N/A     | С                            |
| HPDE TRANSVERSE SLOTTED - GRAY          |  | DG0675G  | N/A     | С                            |

## **ENGINEERING SPECIFICATION**

POLYCAST DA0642SH SERIES LOCKING DEVICES ARE TO BE USED WITH ALL GRATING SYSTEMS WHERE WHEEL TRAFFIC OCCURS. THIS IS NECESSARY TO PROVIDE SYSTEM INTEGRITY. USED ON POLYCAST 600 SERIES SYSTEM WITH FRAME AND STAINLESS OR HDPE GRATE.