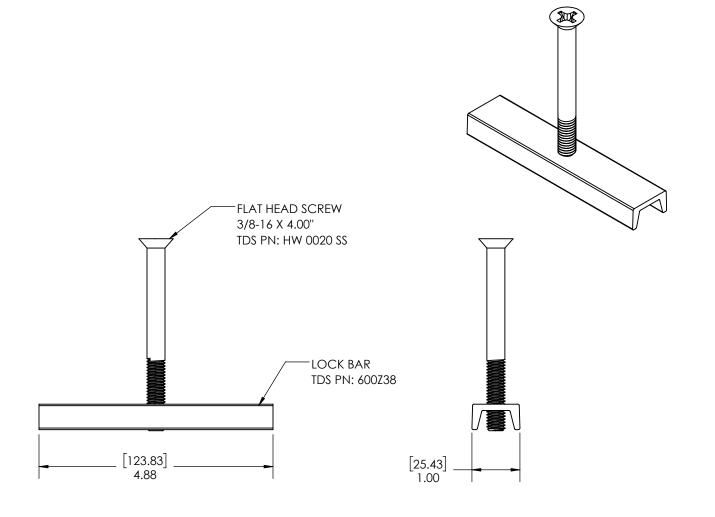

LOCKING DEVICE FOR POLYCAST 700 SERIES with GALVANIZED GRATE

| GRATE TYPE                             | PART NO. |         | DIN LOAD CLASS |
|----------------------------------------|----------|---------|----------------|
| GRATE TIPE                             | 24.00"   | 48.00"  | WITH FRAME     |
| GALVANIZED STEEL SLOTTED REINFORCED    | DG0640RH | DG0640R | D              |
| GALVANIZED STEEL PERFORATED REINFORCED | DG0646RH | DG0646R | D              |

## **ENGINEERING SPECIFICATION**

POLYCAST DA0642H SERIES LOCKING DEVICES ARE TO BE USED WITH ALL GRATING SYSTEMS WHERE WHEEL TRAFFIC OCCURS. THIS IS NECESSARY TO PROVIDE SYSTEM INTEGRITY. USED ON POLYCAST 600 SERIES SYSTEM WITH FRAME AND GALVANIZED GRATE.