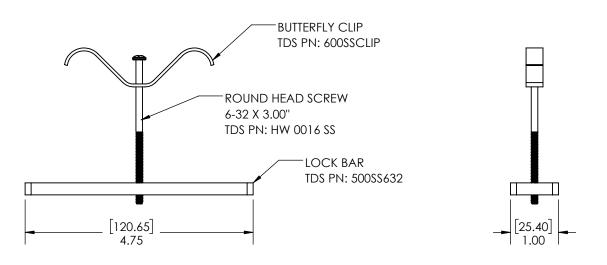

### DA0642FH

LOCKING DEVICE FOR POLYCAST 700 SERIES with FRAME and FIBERGLASS GRATE

| GRATE TYPE                     | PART NO.  |          | DIN LOAD CLASS |
|--------------------------------|-----------|----------|----------------|
|                                | 24.00"    | 48.00"   | WITH FRAME     |
| FIBERGLASS VE BAR 5/8" SPACING | DG0644H   | DG0644   | D              |
| FIBERGLASS VE BAR 3/8" SPACING | DG0644SPH | DG0644SP | D              |

#### **ENGINEERING SPECIFICATION**

POLYCAST DA0642FH SERIES LOCKING DEVICES ARE TO BE USED WITH ALL GRATING SYSTEMS WHERE WHEEL TRAFFIC OCCURS. THIS IS NECESSARY TO PROVIDE SYSTEM INTEGRITY. USED ON POLYCAST 600 SERIES SYSTEM WITH FRAME AND FIBERGLASS GRATE.