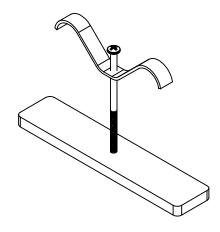

### DA0642FH

LOCKING DEVICE FOR POLYCAST 700 SERIES with FRAME and FIBERGLASS GRATE

| GRATE TYPE                     | PART NO.  |          | DIN LOAD CLASS |
|--------------------------------|-----------|----------|----------------|
|                                | 24.00"    | 48.00"   | WITH FRAME     |
| FIBERGLASS VE BAR 5/8" SPACING | DG0644H   | DG0644   | D              |
| FIBERGLASS VE BAR 3/8" SPACING | DG0644SPH | DG0644SP | D              |

#### **ENGINEERING SPECIFICATION**

POLYCAST DA0642FH SERIES LOCKING DEVICES ARE TO BE USED WITH ALL GRATING SYSTEMS WHERE WHEEL TRAFFIC OCCURS. THIS IS NECESSARY TO PROVIDE SYSTEM INTEGRITY. USED ON POLYCAST 600 SERIES SYSTEM WITH FRAME AND FIBERGLASS GRATE.