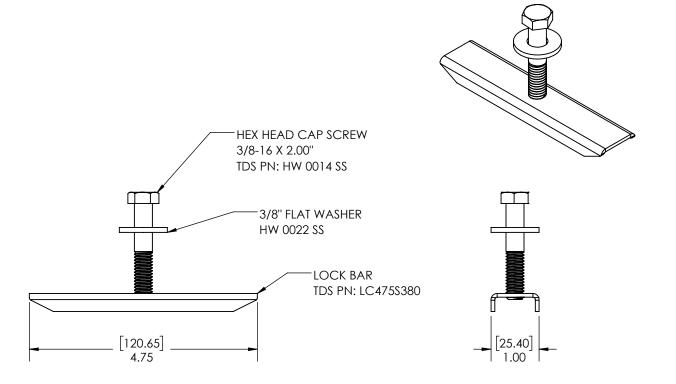

### **DA0642BS**

LOCKING DEVICE FOR POLYCAST 600 SERIES with STAINLESS BAR GRATE

| GRATE TYPE                | PART NO. |        | DIN LOAD CLASS |
|---------------------------|----------|--------|----------------|
| GRATE TYPE                | 24.00"   | 24.00" | DIN LOAD CLASS |
| STAINLESS STEEL BAR GRATE | DG0669   | DG0669 | D              |

#### **ENGINEERING SPECIFICATION**

POLYCAST DA0642BS SERIES LOCKING DEVICES ARE TO BE USED WITH ALL GRATING SYSTEMS WHERE WHEEL TRAFFIC OCCURS. THIS IS NECESSARY TO PROVIDE SYSTEM INTEGRITY. USED ON POLYCAST 600 SERIES SYSTEM WITH STAINLESS BAR GRATE.