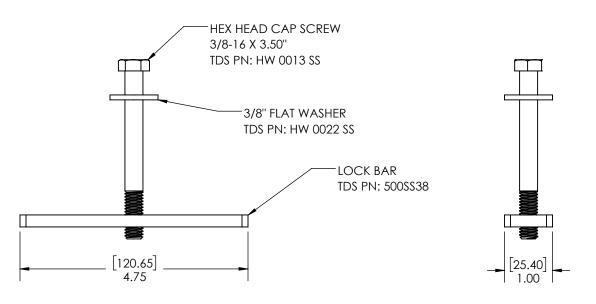

### DA0642BHS

RELEASED: 5.15.21 REVISION: A

LOCKING DEVICE FOR POLYCAST 700 SERIES W/ STAINLESS BAR GRATE

| GRATE TYPE                | PART NO. |        | DIN LOAD CLASS<br>WITH FRAME |
|---------------------------|----------|--------|------------------------------|
| STAINLESS STEEL BAR GRATE | DG0669H  | DG0669 | E                            |