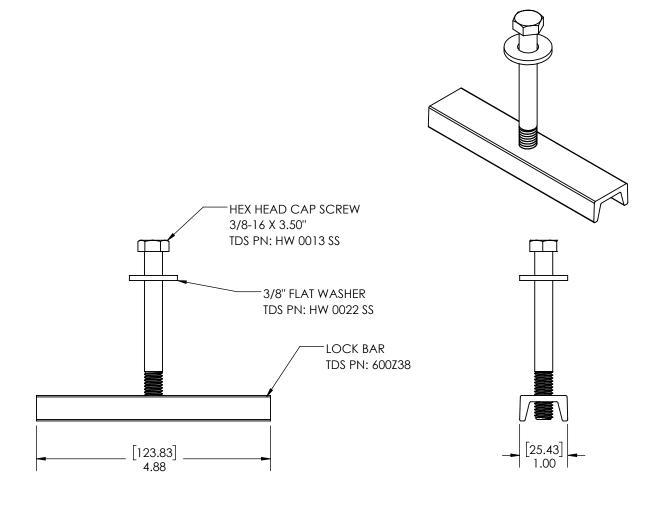

#### **DA0642BH**

## LOCKING DEVICE FOR POLYCAST 700 SERIES with DUCTILE IRON GRATE

| CDATE TVDE                                        | DARTNO   | DIN LOAD CLASS WITH FRAME |          |
|---------------------------------------------------|----------|---------------------------|----------|
| GRATE TYPE                                        | PART NO. | DG0700AA                  | DG0700PE |
| DUCTILE IRON SLOTTED                              | DG0641D  | E                         | E        |
| DUCTILE IRON SOLID (ADA COMPLIANT)                | DG0641S  | F                         | E        |
| DUCTILE IRON LONGLTUDINAL SLOTTED (ADA COMPLIANT) | DG0675HD | E                         | E        |
| DUCTILE IRON PATRIOT                              | DG0692   | D                         | D        |

#### **ENGINEERING SPECIFICATION**

POLYCAST DA0642BH SERIES LOCKING DEVICES ARE TO BE USED WITH ALL GRATING SYSTEMS WHERE WHEEL TRAFFIC OCCURS. THIS IS NECESSARY TO PROVIDE SYSTEM INTEGRITY. USED ON POLYCAST 600 SERIES SYSTEM WITH FRAME AND DUCTILE IRON GRATE.