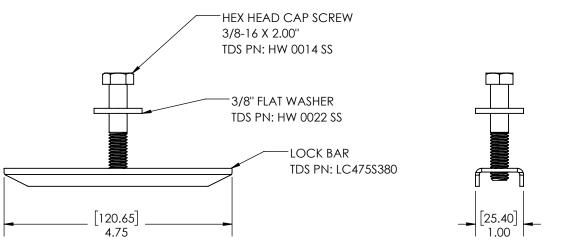

#### DA0642B

## LOCKING DEVICE FOR POLYCAST 600 SERIES with DUCTILE IRON GRATE

| GRATE TYPE                                        | PART NO. | DIN LOAD CLASS |
|---------------------------------------------------|----------|----------------|
| DUCTILE IRON SLOTTED                              | DG0641D  | D              |
| DUCTILE IRON SOLID (ADA COMPLIANT)                | DG0641S  | D              |
| DUCTILE IRON LONGLTUDINAL SLOTTED (ADA COMPLIANT) | DG0675HD | D              |
| DUCTILE IRON PATRIOT                              | DG0692   | С              |

#### **ENGINEERING SPECIFICATION**

POLYCAST DA0642B SERIES LOCKING DEVICES ARE TO BE USED WITH ALL GRATING SYSTEMS WHERE WHEEL TRAFFIC OCCURS. THIS IS NECESSARY TO PROVIDE SYSTEM INTEGRITY. USED ON POLYCAST 600 SERIES SYSTEM WITH DUCTILE IRON GRATE