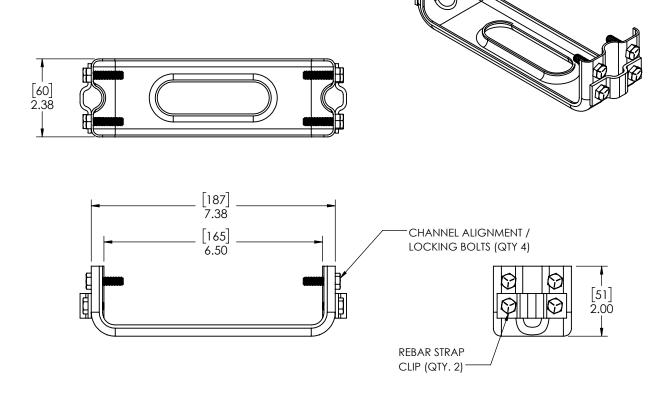

## 610-638-1221 sales@trenchdrain.com

PO BOX 377 - FREMONT, OH 43420

| PROJECT ID:<br>CONTRACT NO: |  |
|-----------------------------|--|
| LOCATION:                   |  |

DA0633

POLYCAST 500, 600 & 700 SERIES INSTALLATION CHAIR

## **ENGINEERING SPECIFICATION**

POLYCAST DA0633 INSTALLATION CHAIR IS THE MOST EFFICIENT AND ECONOMICAL MEANS OF SETTING A PRECAST TRENCH. THE INSTALLATION CHAIR SUPPORTS THE ENDS OF THE CHANNELS, ALIGNS AND LOCKS THE JOINTS RIGIDLY TOGETHER AND PREVENTS THE CHANNELS FROM FLOATING. THE CHAIR IS MADE OF 1018 HOT ROLLED STEEL WITH A ZINC PLATED FINISH AND WEIGHS 1 LBS.