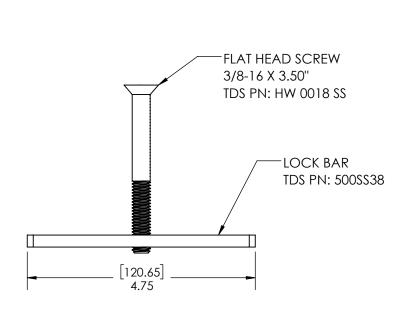

#### **DA0542SH**

## LOCKING DEVICE FOR POLYCAST 500 SERIES W/ STAINLESS OR HDPE GRATE & FRAME

| GRATE TYPE                              | PART NO. |         | DIN LOAD CLASS |
|-----------------------------------------|----------|---------|----------------|
| GRAIL TIPE                              | 24.00"   | 48.00"  | WITH FRAME     |
| STAINLESS STEEL SLOTTED - REINFORCED    | DG0647RH | DG0647R | D              |
| STAINLESS STEEL WEDGE WIRE - REINFORCED | DG0655RH | DG0655R | E              |
| STAINLESS STEEL PERFORATED - REINFORCED | DG0657RH | DG0657R | D              |
| HPDE SLOTTED                            | DG0670   | N/A     | С              |
| HPDE SLOTTED - GRAY                     | DG0670G  | N/A     | С              |
| HPDE TRANSVERSE SLOTTED                 | DG0675   | N/A     | С              |
| HPDE TRANSVERSE SLOTTED - GRAY          | DG0675G  | N/A     | С              |

#### **ENGINEERING SPECIFICATION**

POLYCAST DA0542SH SERIES LOCKING DEVICES ARE TO BE USED WITH ALL GRATING SYSTEMS WHERE WHEEL TRAFFIC OCCURS. THIS IS NECESSARY TO PROVIDE SYSTEM INTEGRITY. USED ON POLYCAST 500 SERIES SYSTEM WITH FRAME AND STAINLESS GRATE.