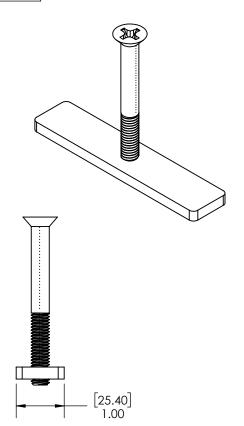

#### **DA0542SH**

## LOCKING DEVICE FOR POLYCAST 500 SERIES W/ STAINLESS OR HDPE GRATE & FRAME

| GRATE TYPE                              | PART NO. |         | DIN LOAD CLASS |
|-----------------------------------------|----------|---------|----------------|
| GRAIL TIPE                              | 24.00"   | 48.00"  | WITH FRAME     |
| STAINLESS STEEL SLOTTED - REINFORCED    | DG0647RH | DG0647R | D              |
| STAINLESS STEEL WEDGE WIRE - REINFORCED | DG0655RH | DG0655R | E              |
| STAINLESS STEEL PERFORATED - REINFORCED | DG0657RH | DG0657R | D              |
| HPDE SLOTTED                            | DG0670   | N/A     | С              |
| HPDE SLOTTED - GRAY                     | DG0670G  | N/A     | С              |
| HPDE TRANSVERSE SLOTTED                 | DG0675   | N/A     | С              |
| HPDE TRANSVERSE SLOTTED - GRAY          | DG0675G  | N/A     | С              |

#### **ENGINEERING SPECIFICATION**

POLYCAST DA0542SH SERIES LOCKING DEVICES ARE TO BE USED WITH ALL GRATING SYSTEMS WHERE WHEEL TRAFFIC OCCURS. THIS IS NECESSARY TO PROVIDE SYSTEM INTEGRITY. USED ON POLYCAST 500 SERIES SYSTEM WITH FRAME AND STAINLESS GRATE.