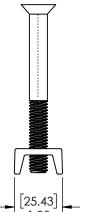

## LOCKING DEVICE FOR POLYCAST 500 SERIES W/FRAME AND GALVANIZED GRATE

| GRATE TYPE                             | PART NO. |         | DIN LOAD CLASS |
|----------------------------------------|----------|---------|----------------|
| GRATE TIPE                             | 24.00"   | 48.00"  | WITH FRAME     |
| GALVANIZED STEEL SLOTTED REINFORCED    | DG0640RH | DG0640R | D              |
| GALVANIZED STEEL PERFORATED REINFORCED | DG0646RH | DG0646R | D              |

#### **ENGINEERING SPECIFICATION**

POLYCAST DA0542H SERIES LOCKING DEVICES ARE TO BE USED WITH ALL GRATING SYSTEMS WHERE WHEEL TRAFFIC OCCURS. THIS IS NECESSARY TO PROVIDE SYSTEM INTEGRITY. USED ON POLYCAST 500 SERIES SYSTEM WITH FRAME AND GALVANIZED GRATE.