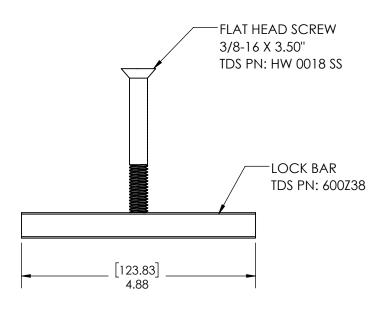

## LOCKING DEVICE FOR POLYCAST 500 SERIES W/FRAME AND GALVANIZED GRATE

| GRATE TYPE                             | PART NO. |         | DIN LOAD CLASS |
|----------------------------------------|----------|---------|----------------|
| GRATE TIPE                             | 24.00"   | 48.00"  | WITH FRAME     |
| GALVANIZED STEEL SLOTTED REINFORCED    | DG0640RH | DG0640R | D              |
| GALVANIZED STEEL PERFORATED REINFORCED | DG0646RH | DG0646R | D              |

#### **ENGINEERING SPECIFICATION**

POLYCAST DA0542H SERIES LOCKING DEVICES ARE TO BE USED WITH ALL GRATING SYSTEMS WHERE WHEEL TRAFFIC OCCURS. THIS IS NECESSARY TO PROVIDE SYSTEM INTEGRITY. USED ON POLYCAST 500 SERIES SYSTEM WITH FRAME AND GALVANIZED GRATE.