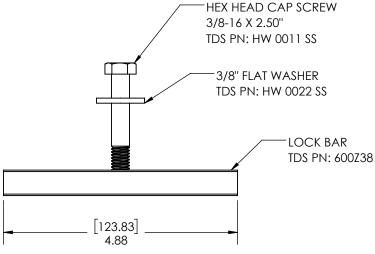

#### **DA0542BH**

#### **ENGINEERING SPECIFICATION**

POLYCAST DA0542BH SERIES LOCKING DEVICES ARE TO BE USED WITH ALL GRATING SYSTEMS WHERE WHEEL TRAFFIC OCCURS. THIS IS NECESSARY TO PROVIDE SYSTEM INTEGRITY. USED ON POLYCAST 500 SERIES SYSTEM WITH FRAME AND GALVANIZED GRATE.