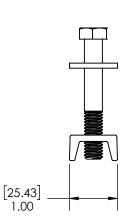

#### **DA0542BH**

#### **ENGINEERING SPECIFICATION**

POLYCAST DA0542BH SERIES LOCKING DEVICES ARE TO BE USED WITH ALL GRATING SYSTEMS WHERE WHEEL TRAFFIC OCCURS. THIS IS NECESSARY TO PROVIDE SYSTEM INTEGRITY. USED ON POLYCAST 500 SERIES SYSTEM WITH FRAME AND GALVANIZED GRATE.