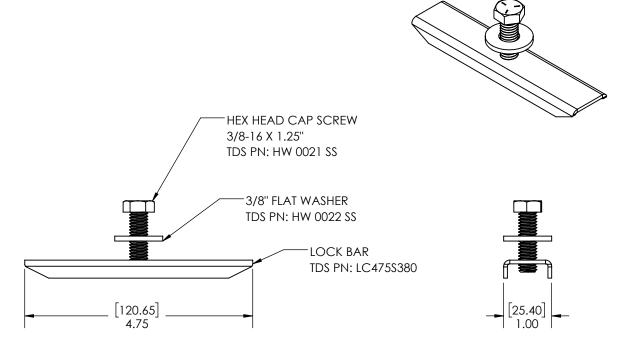

#### DA0542B

### LOCKING DEVICE FOR POLYCAST 500 SERIES W/DUCTILE IRON GRATE

| GRATE TYPE                                        | PART NO. | DIN LOAD CLASS |
|---------------------------------------------------|----------|----------------|
| DUCTILE IRON SLOTTED                              | DG0641D  | D              |
| DUCTILE IRON SOLID (ADA COMPLIANT)                | DG0641S  | D              |
| DUCTILE IRON LONGLTUDINAL SLOTTED (ADA COMPLIANT) | DG0675HD | D              |
| DUCTILE IRON PATRIOT                              | DG0692   | С              |

#### **ENGINEERING SPECIFICATION**

POLYCAST DA0542B SERIES LOCKING DEVICES ARE TO BE USED WITH ALL GRATING SYSTEMS WHERE WHEEL TRAFFIC OCCURS. THIS IS NECESSARY TO PROVIDE SYSTEM INTEGRITY. USED ON POLYCAST 500 SERIES SYSTEM WITH DUCTILE IRON GRATE.