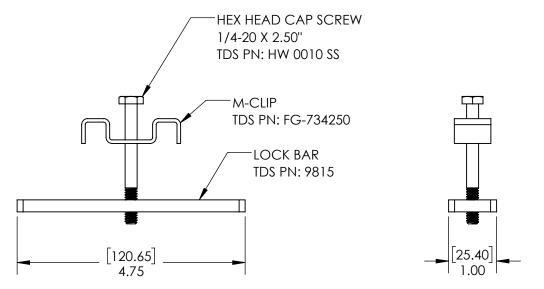

## 610-638-1221 sales@trenchdrain.com

CONTRACT NO:

PROJECT ID:

PO BOX 377 - FREMONT, OH 43420

| LOCATION: |  |  |
|-----------|--|--|

RELEASED 5.13.20

| DA3042M                       | LOCKING DEVICE FOR TDS 3000 SERIES W/FIBERGLASS MESH GRATE |          |                |  |
|-------------------------------|------------------------------------------------------------|----------|----------------|--|
| GRATE TYPE                    |                                                            | PART NO. | DIN LOAD CLASS |  |
| FIBERGLASS 1.50" X 1.50" MESH |                                                            | DG3045   | В              |  |

TRENCH DRAIN SYSTEMS DA3042M SERIES LOCKING DEVICES ARE TO BE USED WITH ALL GRATING SYSTEMS WHERE WHEEL TRAFFIC OCCURS. THIS IS NECESSARY TO PROVIDE SYSTEM INTEGRITY. USED ON TDS 3000 SERIES SYSTEM WITH FIBERGLASS MESH GRATE.