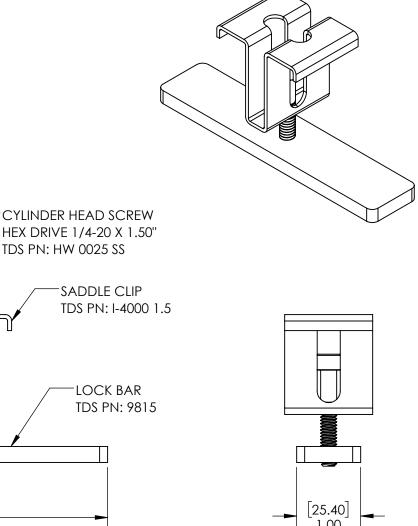

## 610-638-1221 sales@trenchdrain.com

PO BOX 377 - FREMONT, OH 43420

| PROJECT ID:  |  |
|--------------|--|
| CONTRACT NO: |  |
|              |  |
| LOCATION:    |  |

RELEASED 5 13 20

| DA3042F                | LOCKING DEVICE FOR TDS 3000 SERIES W/FIBERGLASS I-BAR GRATE |          |                |  |
|------------------------|-------------------------------------------------------------|----------|----------------|--|
| GRATE TYPE             |                                                             | PART NO. | DIN LOAD CLASS |  |
| FIBERGLASS VE 1400 BAR |                                                             | DG3044   | С              |  |

TRENCH DRAINS SYSTEMS DA3042F SERIES LOCKING DEVICES ARE TO BE USED WITH ALL GRATING SYSTEMS WHERE WHEEL TRAFFIC OCCURS. THIS IS NECESSARY TO PROVIDE SYSTEM INTEGRITY. USED ON TDS 3000 SERIES SYSTEM WITH FIBERGLASS I-BAR GRATE.

LOCK BAR TDS PN: 9815

DISCLAIMER - The customer and the customer's architects, engineers, consultants, and other professionals are completely responsible for the selection installation and maintenance of any product purchased from Trench Drain Systems and/or its manufacturers. TRENCH DRAIN SYSTEMS MAKES NO WARRANTY, EXPRESS OR IMPLIED, AS TO THE SUITABILITY, DESIGN, MERCHANTIBILITY, OR FITNESS OF THE PRODUCT FOR CUSTOMERS APPLICATION. The drawing and information provided remain the property and copyright of the manufacturer listed. The manufacturer reserves the right to modify specification without notice.

TDS PN: HW 0025 SS

SADDLE CLIP