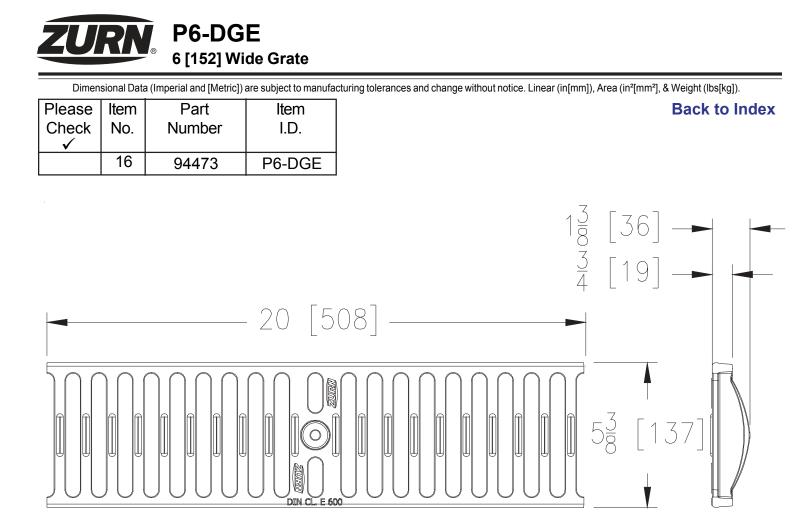

## DGE GRATE ENGINEERING SPECIFICATION: The Zurn P6-DGE

20" [508mm] X 5-3/8" [137mm] Ductile Iron slotted grate weighing 6.4 lbs per linear foot [9.5kg/m]. The grate has an open area of 28.2 in<sup>2</sup> per linear foot [594cm<sup>2</sup>/m]. Grate conforms to DIN rating of E, ANSI rating of Special-Duty, H-20 load rated, FAA load rated and ASTM A536 Grade 80-55-06.

| DGE - Slotted Grate                |                            |
|------------------------------------|----------------------------|
| Material:                          | Ductile Iron               |
| DIN Rating: Class E                |                            |
| Weight:                            | 6.4 lbs/ft. [9.5kg/m]      |
| Open Area                          | a: 28.2 in²/ft. [594cm²/m] |
| ANSI Rating: Special-Duty          |                            |
| Application: Dynamic loads         |                            |
| Slot Width/Hole Size:1/2" [12.7mm] |                            |
| ADA:                               | No                         |
| H-20:                              | Yes                        |
| FAA:                               | Yes                        |
| 1                                  |                            |