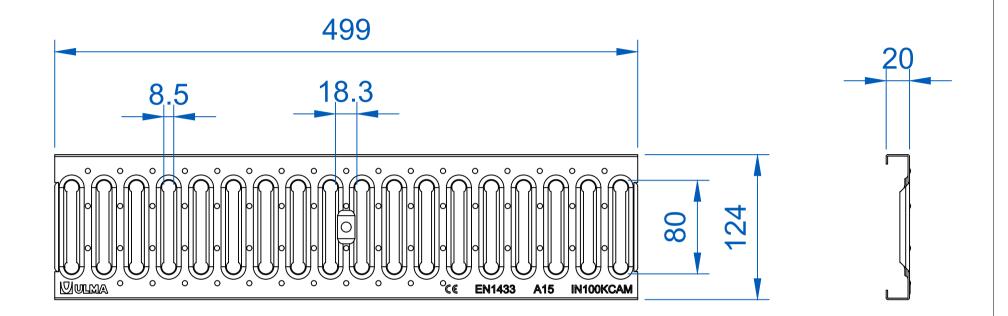

## Description

Non-slip slotted grating reference IN100KCAM.
AISI 304 Stainless Steel, (EN 10088-2 equivalent)).
Load class A15, EN 1433 Standard.
2 point locking bar system per lm.
Non-slip ridges over the entire surface.
Water catching surface: 257 cm²/lm.