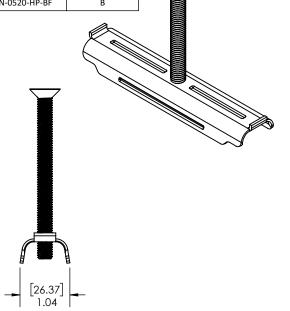

## 610-638-1221 sales@trenchdrain.com

PO BOX 377 - FREMONT, OH 43420

| PROJECT ID:<br>CONTRACT NO: |  |
|-----------------------------|--|
| LOCATION:                   |  |

5mm HEX

LD100X-2CB

LOCKING DEVICE FOR ULMA AD100 & AK100 CATCH BASINS W/STEEL GRATE

## **ENGINEERING SPECIFICATION**

ULMA LD100X-2CB SERIES LOCKING DEVICES ARE TO BE USED WITH ALL GRATING SYSTEMS WHERE WHEEL TRAFFIC OCCURS. THIS IS NECESSARY TO PROVIDE SYSTEM INTEGRITY. USED ON ULMA AD100 AND AK100 CATCH BASIN SYSTEMS.