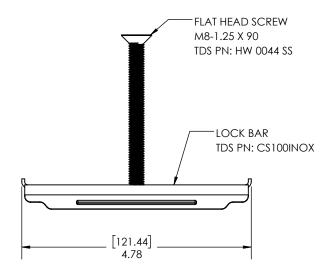

## 610-638-1221 sales@trenchdrain.com

PO BOX 377 - FREMONT, OH 43420

| PROJECT ID:<br>CONTRACT NO: |  |
|-----------------------------|--|
| LOCATION:                   |  |

5mm HEX

LD100X-2CB

LOCKING DEVICE FOR ULMA AD100 & AK100 CATCH BASINS W/STEEL GRATE

## **ENGINEERING SPECIFICATION**

ULMA LD100X-2CB SERIES LOCKING DEVICES ARE TO BE USED WITH ALL GRATING SYSTEMS WHERE WHEEL TRAFFIC OCCURS. THIS IS NECESSARY TO PROVIDE SYSTEM INTEGRITY. USED ON ULMA AD100 AND AK100 CATCH BASIN SYSTEMS.