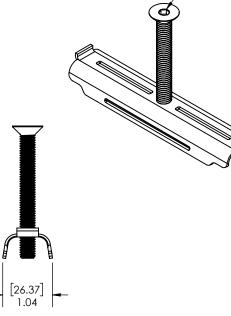

## ENGINEERING SPECIFICATION

ULMA LD100X-2 SERIES LOCKING DEVICES ARE TO BE USED WITH ALL GRATING SYSTEMS WHERE WHEEL TRAFFIC OCCURS. THIS IS NECESSARY TO PROVIDE SYSTEM INTEGRITY. USED ON ULMA U100, D100 AND HYDROPLUS SYSTEMS.