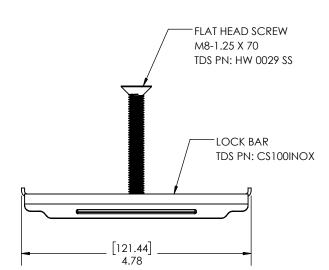

## ENGINEERING SPECIFICATION

ULMA LD100X-2 SERIES LOCKING DEVICES ARE TO BE USED WITH ALL GRATING SYSTEMS WHERE WHEEL TRAFFIC OCCURS. THIS IS NECESSARY TO PROVIDE SYSTEM INTEGRITY. USED ON ULMA U100, D100 AND HYDROPLUS SYSTEMS.