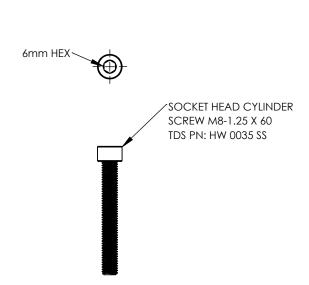

LOCKING DEVICE FOR ULMA M SERIES W/MESH GRATE

| GRATE TYPE                         | PART NO.          |                  | EN-1433    |
|------------------------------------|-------------------|------------------|------------|
|                                    | 0.5M              | 1M               | LOAD CLASS |
| STAINLESS STEEL MESH               | 433 (IEX100KCBM)  | 432 (IEX100KCB)  | B125       |
| STAINLESS WEDGE WIRE               | 437               | 436              | B125       |
| STAINLESS WEDGE WIRE REINFORCED    | 439               | 438              | D400       |
| HDPE SLOTTED - BLACK               | 494 (PNH100KCAM)  | NA               | A15        |
| HDPE SLOTTED - GRAY                | 495 (PNH100KCAM)  | NA               | A15        |
| HDPE MESH                          | 497 (PE100KCBM)   | NA               | B125       |
| GALVANIZED STEEL MESH              | 403 (GEX100KCBM)  | 402 (GEX100KCB)  | B125       |
| GALVANIZED STEEL MESH - HEEL PROOF | 407 (GEHX100KCBM) | 406 (GEHX100KCB) | B125       |
|                                    |                   |                  |            |